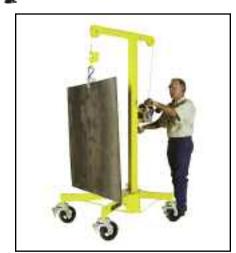

Priced for all budgets

needs!

Position fittings with Sumner Adjust-A-Fit

Œ

Align flanges with Sumner Adjust-A-Flange

Move plate with plate lifting clamp

| Part No. | Description | Height |     | Width |    | Length |     | Weight |    |
|----------|-------------|--------|-----|-------|----|--------|-----|--------|----|
|          |             | inch   | cm  | inch  | cm | inch   | cm  | Lb     | Kg |
| 783900   | Fab-mate    | 88.5   | 224 | 35    | 89 | 44     | 111 | 206    | 93 |