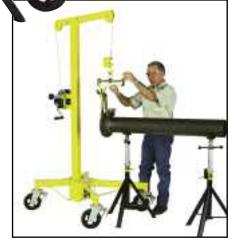

FAB-MATE

Sumner-built single-speed winch offers infinite positioning for accurate fit-ups

√ 8" casters (200 mm) and special base allows load to "get close to the work"

✓ Accessories make Fab-mate extremely versatile

Priced for all budgets

needs!

Position fittings with Sumner Adjust-A-Fit

Œ

Align flanges with Sumner Adjust-A-Flange

Move plate with plate lifting clamp

| Part No. | Description | Height |     | Width |    | Length |     | Weight |    |
|----------|-------------|--------|-----|-------|----|--------|-----|--------|----|
|          |             | inch   | cm  | inch  | cm | inch   | cm  | Lb     | Kg |
| 783900   | Fab-mate    | 88.5   | 224 | 35    | 89 | 44     | 111 | 206    | 93 |