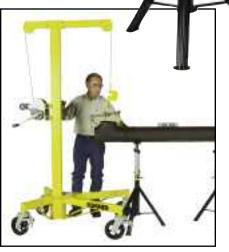

FAB-MATE

Sumner-built single-speed winch offers infinite positioning for accurate fit-ups

√ 8" casters (200 mm) and special base allows load to "get close to the work"

✓ Accessories make Fab-mate extremely versatile

Priced for all budgets

needs!

Position fittings with Sumner Adjust-A-Fit

Œ

Align flanges with Sumner Adjust-A-Flange

Move plate with plate lifting clamp

| Part No. | Description | Height |     | Width |    | Length |     | Weight |    |
|----------|-------------|--------|-----|-------|----|--------|-----|--------|----|
|          |             | inch   | cm  | inch  | cm | inch   | cm  | Lb     | Kg |
| 783900   | Fab-mate    | 88.5   | 224 | 35    | 89 | 44     | 111 | 206    | 93 |