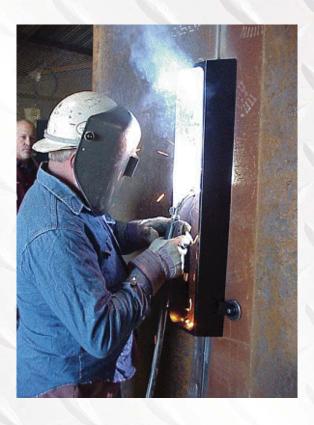

## WINDSHIELD

- Reduce arc flash and porosity occurances
  - Steady rest support
  - · Will hold firmly to any flat workpiece

| Part No | Description        |
|---------|--------------------|
| WW-1    | Welders Windshield |

Designed and engineered from 16 gauge carbon steel. The product is then powder coated with black crinkle finish to reduce glare. With two 60 pound pull magnets on opposing corners the WW-1 will hold firmly to any flat workpiece of ferrous materials. Overall dimensions are 851 x 178 x 101 mm and only weighing only 2.5 pounds fully assembled.

Overcome the elements and weld outside without too much set up or breakdown time. Reduce arc flash and porosity occurances, when multiple operations are working in tight quarters of one another. Steady rest support for operators hands and arms, allowing constant standoff from work while reducing operator fatigue.