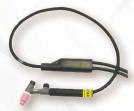

-------------------------------------------------------------------------------------|
| 57Y01SF-6WK<br>57Y01SF-12WK | 6 ft. Whip Power Cable Kit with Sleeve suits 9, 17 torch series  12ft. Extension Power Cable Kit with Sleeve suits 9, 17 torch series  6 ft. Whip Power Cable Kit with Heat Shripk Sleeve suits 16, 26 torch series |
|                             | 6 ft. Whip Power Cable Kit with Heat Shrink Sleeve suits 16, 26 torch series Insulating Sleeve - Silicone Rubber (Used with Whip Cables) suits 9, 17 torch series (57Y01SF)                                         |

Note: Sleeve can be used as a soft flexible handle for TM9, 17, 20, 24 torch models 46V28-6WK supplies with heat shrink insulate fitting



Whip cable on standard rubber power cable



Whip cable on 2 piece power cable



Whip cable with PCA-2 adaptor