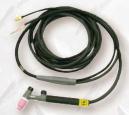

Note: Sleeve can be used as a soft flexible handle for TM9, 17, 20, 24 torch models 46V28-6WK supplies with heat shrink insulate fitting

Whip cable on standard rubber power cable

Whip cable on 2 piece power cable