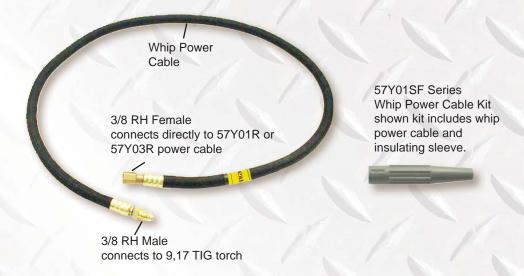

## WHIP - EXTENSION POWER CABLES

Air Cooled TIG Torches

57Y01SF Series suits TM9, TM9F, TM9V, TM9FV, TM17, TM17F, TM17V, TM17FV 46V28 Series suits TM16, TM16F, TM16V, TM16FV, TM26, TM26F, TM26V, TM26FV

These "super flexible" whip-extension power cables add flexibility and manoeuvrability to the standard TIG torch giving the welder more control and ease of use.

Made from a soft non-conductive rubber tube with a durable over braided cover for maximum flexibility. Kink resistance and light weight.

These power cables can be used as a whip lead or as an extension to the existing torch power cable. They simply connect to the torch end of the normal power cable and the connection is protected from damage and electrical shorting with the insulating sleeve supplied in the kits.

| Part Number                 | Description                                                                                                                                                                                                         |
|-----------------------------|---------------------------------------------------------------------------------------------------------------------------------------------------------------------------------------------------------------------|
| 57Y01SF-6WK<br>57Y01SF-12WK | 6 ft. Whip Power Cable Kit with Sleeve suits 9, 17 torch series  12ft. Extension Power Cable Kit with Sleeve suits 9, 17 torch series  6 ft. Whip Power Cable Kit with Heat Shripk Sleeve suits 16, 26 torch series |
|                             | 6 ft. Whip Power Cable Kit with Heat Shrink Sleeve suits 16, 26 torch series Insulating Sleeve - Silicone Rubber (Used with Whip Cables) suits 9, 17 torch series (57Y01SF)                                         |