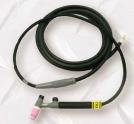

Note: Sleeve can be used as a soft flexible handle for TM9, 17, 20, 24 torch models 46V28-6WK supplies with heat shrink insulate fitting

Whip cable on standard rubber power cable

Whip cable on 2 piece power cable