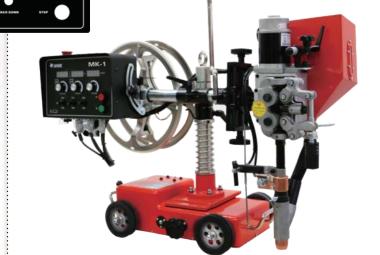

## TRACTOR SUB ARC

The WF-33 carriage is available for all S.A.W. The wire feed unit ensures an even stable wire feed speed and accurate travel speed.

- Light weight & small for flexible & convenient operation.
- Digital control to achieve optimized welding performance.
- Analog keys and rotary knobs for convenient operation.
- Multiple functions setting (secondary menu) and protections.
- Professional 3 proofing designs ensure good operation in extreme conditions.
- Equipped with special machine auto start interface.
- Built-in slow descent characteristics switch over function and can simulate silicon controlled welding machine performance.
- Contact pad stop functions to guarantee auto wire feeding stop when arrived designated position.

## **Technical Specifications**

| Travelling configuration rated input voltage | Servo motor DC110V (permanent magnet)                                         |
|----------------------------------------------|-------------------------------------------------------------------------------|
| Wire feeder rated input voltage              | Servo motor DC110V (permanent magnet)                                         |
| Wire feeding type                            | Arc pressure feedback variable wire feeding speed/constant wire feeding speed |
| Welding speed (cm/min)                       | 5-150                                                                         |
| Wire speed (cm/min)                          | 30-300                                                                        |
| Suitable welding power rated value           | 630A, 1000A, 1250A                                                            |
| Suitable wire diameter (mm)                  | Ø2.0mm - Ø6.0mm                                                               |
| Allowable beam rise/fall height              | 100mm                                                                         |
| Adjustable motor head distance (mm)          | 100 x 100 x 70 (up and down; left and right, front & back)                    |
| Rotation angle of cross arm rolling tractor  | ±90°                                                                          |
| Welding torch deflection angle               | ±45°                                                                          |
| Motor head deflection angle                  | ±90°                                                                          |
| Soldering flux capacity (L)                  | 6                                                                             |
| Spool capacity (kg                           | 25                                                                            |
| Dimensions (mm)                              | 1020 x 480 x 740                                                              |
| Weight (kg)                                  | 54                                                                            |