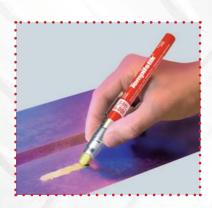

## TEMPERATURE INDICATOR

SPECIALLY ENGINEERED FOR ACCURATE
TEMPERATURE INDICATION IN PRE-HEATING, INTERPASS
AND POST- WELD HEAT TREATING APPLICATIONS

- Inexpensive alternative for temperature measurement.
- Simple no gauges or electronics.
- Easy to use by virtually anyone/anywhere.
- Reliably accurate melts within ±1% of rated temperature.
- Lasts longer than other brands because of greater density.
- Holder provides strong grip on the chalk avoiding slippage. Maximizes user efficiency in completing the application. Holder engineered for smooth operation. Provides comfort and confidence.