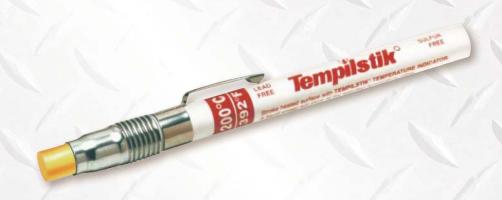

## TEMPERATURE INDICATOR

SPECIALLY ENGINEERED FOR ACCURATE
TEMPERATURE INDICATION IN PRE-HEATING, INTERPASS
AND POST- WELD HEAT TREATING APPLICATIONS

- Inexpensive alternative for temperature measurement.
- Simple no gauges or electronics.
- Easy to use by virtually anyone/anywhere.
- Reliably accurate melts within ±1% of rated temperature.
- Lasts longer than other brands because of greater density.
- Holder provides strong grip on the chalk avoiding slippage. Maximizes user efficiency in completing the application. Holder engineered for smooth operation. Provides comfort and confidence.

- Production lot numbered for traceability.
- Most can be certified lead and sulfur-free.
- Centigrade temperature ratings available 40°C to 1200°C.