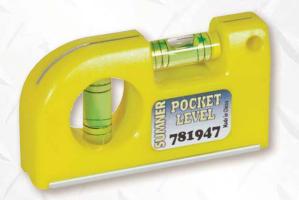

## POCKET LEVEL

A twin vial level constructed of tough ABS and aluminium frame, the strong magnetic base makes this pocket-size level great for many tasks.

| Part Number | Description  | Kg  |
|-------------|--------------|-----|
| 781947      | Pocket Level | 0.1 |