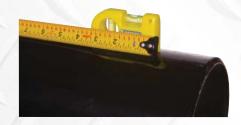

## **SUMNER**

## POCKET LEVEL



A twin vial level constructed of tough ABS and aluminium frame, the strong magnetic base makes this pocket-size level great for many tasks.

| Part Number | Description  | Kg  |
|-------------|--------------|-----|
| 781947      | Pocket Level | 0.1 |



Level pipe for fit up



Earth magnet on base and side to hold measuring tape

## VERSA & QUAD LEVEL





Featuring a tough, anodized body and a magnetic base, the versa & quad levels comes with four vials (0°, 30°, 45°, 90°).

There is also a "V" cut into the base for pipe and conduit work.

| Part Number | Description | Kg  |
|-------------|-------------|-----|
| 781945      | Versa Level | 0.1 |
| 781946      | Quad Level  | 0.2 |