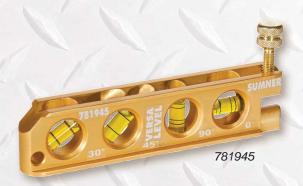

## VERSA & QUAD LEVEL

Featuring a tough, anodized body and a magnetic base, the versa & quad levels comes with four vials (0°, 30°, 45°, 90°).

There is also a "V" cut into the base for pipe and conduit work.

| Part Number | Description | Kg  |
|-------------|-------------|-----|
| 781945      | Versa Level | 0.1 |
| 781946      | Quad Level  | 0.2 |