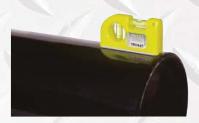

## **SUMNER**

## POCKET LEVEL



A twin vial level constructed of tough ABS and aluminium frame, the strong magnetic base makes this pocket-size level great for many tasks.

| Part Number | Description  | Kg  |
|-------------|--------------|-----|
| 781947      | Pocket Level | 0.1 |



Level pipe for fit up



Earth magnet on base and side to hold measuring tape

## VERSA & QUAD LEVEL





Featuring a tough, anodized body and a magnetic base, the versa & quad levels comes with four vials (0°, 30°, 45°, 90°).

There is also a "V" cut into the base for pipe and conduit work.

| Part Number | Description | Kg  |
|-------------|-------------|-----|
| 781945      | Versa Level | 0.1 |
| 781946      | Quad Level  | 0.2 |