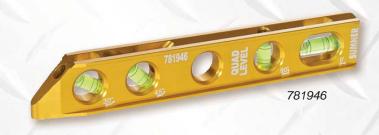

## VERSA & QUAD LEVEL

Featuring a tough, anodized body and a magnetic base, the versa & quad levels comes with four vials (0°, 30°, 45°, 90°).

There is also a "V" cut into the base for pipe and conduit work.

| Part Number | Description | Kg  |
|-------------|-------------|-----|
| 781945      | Versa Level | 0.1 |
| 781946      | Quad Level  | 0.2 |