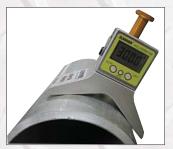

## **CENTER PUNCH**

- Easy to read digital gage.
- Spring loaded striking hammer.
- Magnetic base
- Removable gage with magnetic base.

Center head with magnetic aluminium base can be used on the circumference of pipe or tanks. Digital gage provides highly visible, accurate reading when establishing a centerline. Built in spring loaded hardened striking pin marks location with the push of a button. Detachable digital gage comes with a magnetic base for additional levelling applications. Plus, digital gage doubles as an angle finder and can be zeroed out during fabrication.

Magnetic base

Push Button spring loaded striking hammer

Gage with magnetic base

Alignment indicator

| Part Number | Description  | Kg   |
|-------------|--------------|------|
| 784520      | Center Punch | 0.84 |
| 779546      | Inclinometer | 0.28 |