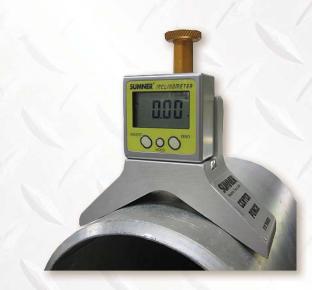

## **CENTER PUNCH**

- Easy to read digital gage.
- Spring loaded striking hammer.
- Magnetic base
- Removable gage with magnetic base.

Center head with magnetic aluminium base can be used on the circumference of pipe or tanks. Digital gage provides highly visible, accurate reading when establishing a centerline. Built in spring loaded hardened striking pin marks location with the push of a button. Detachable digital gage comes with a magnetic base for additional levelling applications. Plus, digital gage doubles as an angle finder and can be zeroed out during fabrication.

Magnetic base

Push Button spring loaded striking hammer

Gage with magnetic base

Alignment indicator

| Part Number | Description  | Kg   |
|-------------|--------------|------|
| 784520      | Center Punch | 0.84 |
| 779546      | Inclinometer | 0.28 |