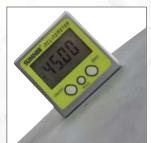

## **CENTER PUNCH**

- Easy to read digital gage.
- Spring loaded striking hammer.
- Magnetic base
- Removable gage with magnetic base.

Center head with magnetic aluminium base can be used on the circumference of pipe or tanks. Digital gage provides highly visible, accurate reading when establishing a centerline. Built in spring loaded hardened striking pin marks location with the push of a button. Detachable digital gage comes with a magnetic base for additional levelling applications. Plus, digital gage doubles as an angle finder and can be zeroed out during fabrication.

Magnetic base

Push Button spring loaded striking hammer

Gage with magnetic base

Alignment indicator

| Part Number | Description  | Kg   |
|-------------|--------------|------|
| 784520      | Center Punch | 0.84 |
| 779546      | Inclinometer | 0.28 |