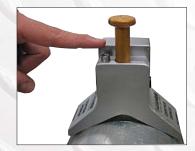

## **CENTER PUNCH**

- Easy to read digital gage.
- Spring loaded striking hammer.
- Magnetic base
- Removable gage with magnetic base.

Center head with magnetic aluminium base can be used on the circumference of pipe or tanks. Digital gage provides highly visible, accurate reading when establishing a centerline. Built in spring loaded hardened striking pin marks location with the push of a button. Detachable digital gage comes with a magnetic base for additional levelling applications. Plus, digital gage doubles as an angle finder and can be zeroed out during fabrication.

Magnetic base

Push Button spring loaded striking hammer

Gage with magnetic base

Alignment indicator

| Part Number | Description  | Kg   |
|-------------|--------------|------|
| 784520      | Center Punch | 0.84 |
| 779546      | Inclinometer | 0.28 |