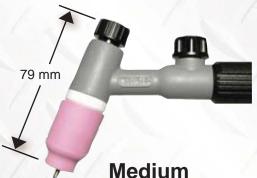

## STUBBY GAS LENS COLLET BODIES

Stubby Gas Lens

Small Stubby Gas Lens

Small
Stubby Gas Lens
with Quartz Nozzle

Stubby Collet Bodies reduce the overall torch head length allowing access to confined areas.

## **Medium Stubby Gas Lens**

| Part No   | Description                           |
|-----------|---------------------------------------|
| 18-17MGLG | Medium stubby nozzle gasket           |
|           |                                       |
| 10N23S    | 1.6 mm Stubby collet                  |
| 10N24S    | 2.4 mm Stubby collet                  |
| 10N25S    | 3.2 mm Stubby collet                  |
|           |                                       |
| 45V25S    | 1.6 mm Medium stubby gas lens         |
| 45V26S    | 2.4 mm Medium stubby gas lens         |
| 45V27S    | 3.2 mm Medium stubby gas lens         |
|           |                                       |
| 54N12SW   | 16 mm Medium stubby gas lens nozzle   |
| 54N14SW   | 12.5 mm Medium stubby gas lens nozzle |
| 54N15SW   | 11 mm Medium stubby gas lens nozzle   |
| 54N16SW   | 9.5 mm Medium stubby gas lens nozzle  |
|           |                                       |