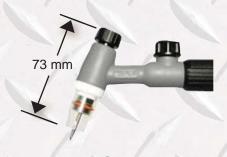

## STUBBY GAS LENS COLLET BODIES

Stubby Gas Lens

Small Stubby Gas Lens

Small
Stubby Gas Lens
with Quartz Nozzle

Stubby Collet Bodies reduce the overall torch head length allowing access to confined areas.

## **Small Stubby Gas Lens**

| Part No | Description                          |
|---------|--------------------------------------|
| 10NQG   | Small stubby nozzle gasket           |
|         |                                      |
| 10N23S  | 1.6 mm Stubby collet                 |
| 10N24S  | 2.4 mm Stubby collet                 |
| 10N25S  | 3.2 mm Stubby collet                 |
|         |                                      |
| 17GL116 | 1.6 mm Small stubby gas lens         |
| 17GL332 | 2.4 mm Small stubby gas lens         |
| 17GL18  | 3.2 mm Small stubby gas lens         |
|         |                                      |
| 13NQ-5  | #5 8.0 mm Quartz glass nozzle        |
| 13NQ-7  | #7 11 mm Quartz glass nozzle         |
| 13NQ-9  | #8 14 mm Quartz glass nozzle         |
|         |                                      |
| 53N58   | 6.5 mm Small stubby gas lens nozzle  |
| 53N59   | 8.0 mm Small stubby gas lens nozzle  |
| 53N60   | 9.5 mm Small stubby gas lens nozzle  |
| 53N61   | 11 mm Small stubby gas lens nozzle   |
| 53N61S  | 12.5 mm Small stubby gas lens nozzle |