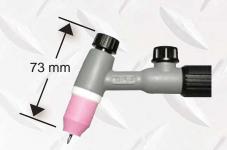

## STUBBY GAS LENS COLLET BODIES

Stubby Gas Lens

Small Stubby Gas Lens

Small
Stubby Gas Lens
with Quartz Nozzle

Stubby Collet Bodies reduce the overall torch head length allowing access to confined areas.

## **Small Stubby Gas Lens**

| Part No | Description                          |
|---------|--------------------------------------|
| 10NQG   | Small stubby nozzle gasket           |
|         |                                      |
| 10N23S  | 1.6 mm Stubby collet                 |
| 10N24S  | 2.4 mm Stubby collet                 |
| 10N25S  | 3.2 mm Stubby collet                 |
|         |                                      |
| 17GL116 | 1.6 mm Small stubby gas lens         |
| 17GL332 | 2.4 mm Small stubby gas lens         |
| 17GL18  | 3.2 mm Small stubby gas lens         |
|         |                                      |
| 13NQ-5  | #5 8.0 mm Quartz glass nozzle        |
| 13NQ-7  | #7 11 mm Quartz glass nozzle         |
| 13NQ-9  | #8 14 mm Quartz glass nozzle         |
|         |                                      |
| 53N58   | 6.5 mm Small stubby gas lens nozzle  |
| 53N59   | 8.0 mm Small stubby gas lens nozzle  |
| 53N60   | 9.5 mm Small stubby gas lens nozzle  |
| 53N61   | 11 mm Small stubby gas lens nozzle   |
| 53N61S  | 12.5 mm Small stubby gas lens nozzle |