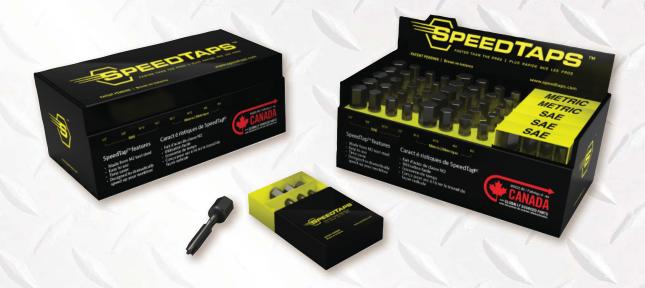

SpeedTaps<sup>™</sup> patent-pending technology is a game changer in metal fabrication, construction, machine repair and manufacturing.

Speedtaps<sup>™</sup> is a vastly superior tapping solution that will improve the way you work.

Driven by impact wrenches and/or traditional sockets and wrenches, Speedtaps<sup>™</sup> blasts through tasks that used to be tedious. With matching socket sizes to do up your bolts, increasing your efficiency on all your projects.

Sizes available: 1/4, 5/16, 3/8, 1/2. M6, M8, M10, M12

| Speedtaps™                           | 1/4  | 5/16 | 3/8  | 1/2  | M6   | M8   | M10    | M12     |
|--------------------------------------|------|------|------|------|------|------|--------|---------|
| Socket Size                          | 7/16 | 1/2  | 9/16 | 3/4  | M10  | M13  | M17    | M19     |
| Drill Size                           | #6   | G    | 0    | 7/16 | 5 mm | 7 mm | 8.5 mm | 10.5 mm |
| Maximum recommended material         | 3/16 | 1/4  | 5/16 | 3/8  | 5 mm | 6 mm | 8 mm   | 10 mm   |
| thickness for use in impact wrenches |      |      |      |      |      |      |        |         |