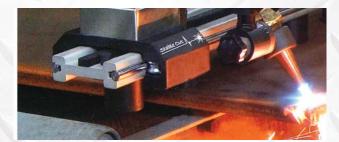

## Stable Cut /

## Straight, High quality torch cuts.... Everytime

- Consistent push or pull cutting with pre set mechanized speed controller
- Strong magnets allow cutting from horizontal to vertical positions
- One hand operation, with cutting capabilities up to 48" lengths
- Set bevel cuts from 0-60 degree's
- Adjustable knobs allowing set up in seconds
- Field usable without the use of electricity.

Straight high quality torch cuts

Clean bevel cuts up to 60°

| Part No | Description                     |
|---------|---------------------------------|
| SC15    | Stable Cut 15" (375 mm) cut cap |
| SC24GT  | Guide track 26" Stable cut 24"  |
| SC36GT  | Guide track 38" Stable cut 36"  |
| SC48GT  | Guide track 50" Stable cut 48"  |