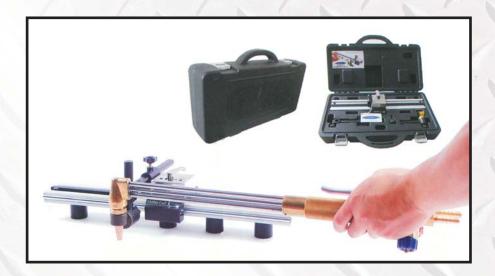

## Stable Cut /

## Straight, High quality torch cuts.... Everytime

- Consistent push or pull cutting with pre set mechanized speed controller
- Strong magnets allow cutting from horizontal to vertical positions
- One hand operation, with cutting capabilities up to 48" lengths
- Set bevel cuts from 0-60 degree's
- Adjustable knobs allowing set up in seconds
- Field usable without the use of electricity.

Straight high quality torch cuts

Clean bevel cuts up to 60°

| Part No | Description                     |
|---------|---------------------------------|
| SC15    | Stable Cut 15" (375 mm) cut cap |
| SC24GT  | Guide track 26" Stable cut 24"  |
| SC36GT  | Guide track 38" Stable cut 36"  |
| SC48GT  | Guide track 50" Stable cut 48"  |