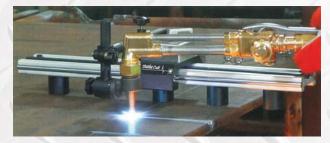

## Stable Cut /

## Straight, High quality torch cuts.... Everytime

- Consistent push or pull cutting with pre set mechanized speed controller
- Strong magnets allow cutting from horizontal to vertical positions
- One hand operation, with cutting capabilities up to 48" lengths
- Set bevel cuts from 0-60 degree's
- Adjustable knobs allowing set up in seconds
- Field usable without the use of electricity.

Straight high quality torch cuts

Clean bevel cuts up to 60°

| Part No | Description                     |
|---------|---------------------------------|
| SC15    | Stable Cut 15" (375 mm) cut cap |
| SC24GT  | Guide track 26" Stable cut 24"  |
| SC36GT  | Guide track 38" Stable cut 36"  |
| SC48GT  | Guide track 50" Stable cut 48"  |