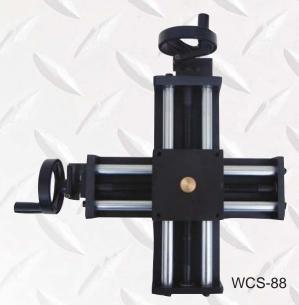

## WELDING SLIDE & COMPOUND WELDING CROSS SLIDES

## **Specifications**

| Travel:                                    | 199 mm (7-7/8")                                               |
|--------------------------------------------|---------------------------------------------------------------|
| Slide Adjustment:                          | Manual Hand Wheel Integrated Slide Lock                       |
| Load Capacity:                             | 90 kg @ 100 mm (200 lb. @ 4")                                 |
| Hardened Load Bearing Guide Rods Diameter: | 20 mm (approx 3/4")                                           |
| Drive Screw Diameter:                      | 16 mm (approx 5/8")                                           |
| Length of Slide:                           | 336 mm (13-1/4") including handle while extended 457 mm (18") |
| Height of Slide:                           | 111 mm (4-3/8")                                               |
| Depth:                                     | 60 mm (2-3/8")                                                |
| Easily Compounded:                         | 4 Bolts (makes WCS-88)                                        |
| Convenient to Mount:                       | 4 Pre-Drilled Holes                                           |
| Weight:  WCS-8:  WCS-88:                   | 9.5 kg (21 lbs)<br>19 kg (42 lbs)                             |
| Part Number:                               | WCS-8 Slide 8"<br>WCS-88 Slide 8" x 8"                        |