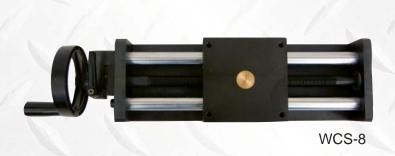

## WELDING SLIDE & COMPOUND WELDING CROSS SLIDES

## **Specifications**

| Travel:                                    | 199 mm (7-7/8")                                               |
|--------------------------------------------|---------------------------------------------------------------|
| Slide Adjustment:                          | Manual Hand Wheel Integrated Slide Lock                       |
| Load Capacity:                             | 90 kg @ 100 mm (200 lb. @ 4")                                 |
| Hardened Load Bearing Guide Rods Diameter: | 20 mm (approx 3/4")                                           |
| Drive Screw Diameter:                      | 16 mm (approx 5/8")                                           |
| Length of Slide:                           | 336 mm (13-1/4") including handle while extended 457 mm (18") |
| Height of Slide:                           | 111 mm (4-3/8")                                               |
| Depth:                                     | 60 mm (2-3/8")                                                |
| Easily Compounded:                         | 4 Bolts (makes WCS-88)                                        |
| Convenient to Mount:                       | 4 Pre-Drilled Holes                                           |
| Weight:  WCS-8:  WCS-88:                   | 9.5 kg (21 lbs)<br>19 kg (42 lbs)                             |
| Part Number:                               | WCS-8 Slide 8"<br>WCS-88 Slide 8" x 8"                        |