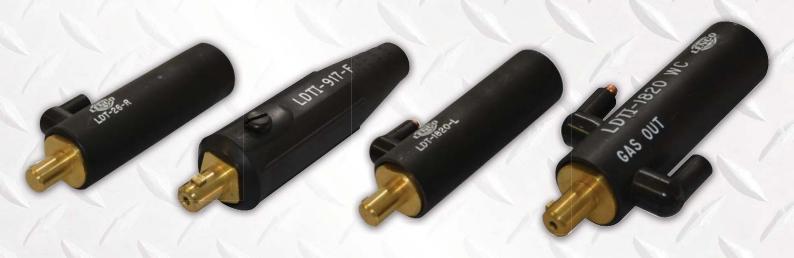

## IWWS now stock a range of Lenco's USA Fitting Tig Connectors that are "Dinse Type"

| Part No.   | Torch | Dinse Size | Connector     | Gas Connection                                       |
|------------|-------|------------|---------------|------------------------------------------------------|
| LDTSI-917F | 9/17  | 10/25      | 3/8 Female    | Gas Through                                          |
| LDT917F    | 9/17  | 35/50      | 3/8 Female    | Nipple & Boot                                        |
| LDTI917-F  | 9/17  | 35/50      | 3/8 Female    | Gas Through                                          |
| LDT-26-R   | 26    | 35/50      | 7/8 RH Female | Nipple & Boot                                        |
| LDTI26R    | 26    | 35/50      | 7/8 RH Female | Gas Through                                          |
| LDT1820L   | 18/20 | 35/50      | 7/8 LH Female | Nipple & Boot<br>Water Out                           |
| LDTI1820WC | 18/20 | 35/50      | 7/8 LH Female | Nipple & Boot<br>Water Out<br>Gas in Line & Then Out |