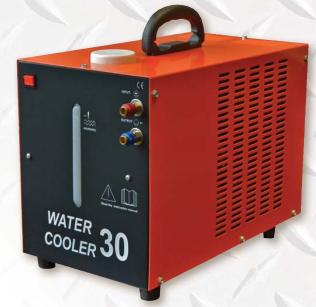

## WATER COOLER

## **Technical Specifications**

| Power Voltage:       | 240 Volt I Phase   |
|----------------------|--------------------|
| Rated Power:         | 150 W              |
| Cooling Liquid:      | 5.3 L/Min          |
| Max. Start Pressure: | 500 Kpa            |
| Reservoir Volume:    | 8 Litres           |
| Weight:              | 18 kgs             |
| Dimension:           | 415 x 220 x 380 mm |
|                      |                    |

## Features

- Ventilated Rugged Metal Cabinet
- Carry Handle
- Water Level Indicator
- Fan Cooled Radiator
- Quick connect Input & Output
  Water Connections

| Part Number | Includes |
|-------------|----------|
| IWSWC       | Machine  |