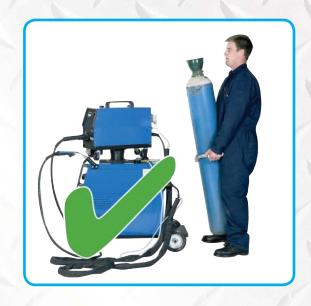

NOTE: Before using gasgrab please ensure you have read and understood the safety and operating instructions first.

"Gasgrab is a manual lifting device only"