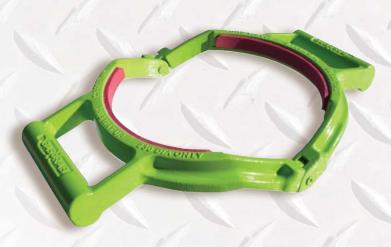

## LIFT GAS CYLINDERS EASILY

- Eliminate risk of injury
- Simple scissor action
- Move gas cylinders simply and safely
- Simple and versatile, gas grab is ideal for every industry where gas cylinders are used.
- All sizes individually colour coded
- Lloyds declaration of EC Conformity for lifting plant and equipment