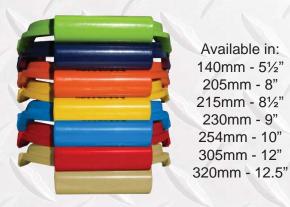

| Part No | Description          |
|---------|----------------------|
| GG140   | 5.5"/140mm Navy Blue |
| GG203   | 8"/203mm Light Blue  |
| GG215   | 8.8"/215mm Yellow    |
| GG230   | 9"/230mm Green       |
| GG245   | 10"/254mm Orange     |
| GG305   | 12"/305mm Red        |
| GG320   | 12.5"/320mm Beige    |