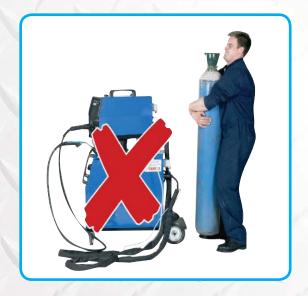

NOTE: Before using gasgrab please ensure you have read and understood the safety and operating instructions first.

"Gasgrab is a manual lifting device only"