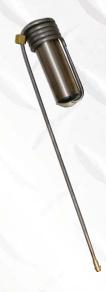

#### **50MM BURNER**

Flame length: 700 mm

MJ/HR: 501 @ 200kpa LPG

Part Number: 2EB

## **76MM BURNER**

Flame length: 950 mm

MJ/HR: 1278 @ 200kpa LPG

Part Number: 3EB

| Part No | Description                        |
|---------|------------------------------------|
| EBH     | Expansion Burner Handle with Valve |