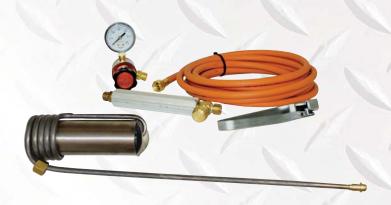

#### LPG EXPANSION BURNER KITS

| Part Number | Description                                                                 |
|-------------|-----------------------------------------------------------------------------|
| 2EBKIT      | 2" LPG Expansion Burner, Handle, 5mm LPG Hose x 5m, LPG Reg, Spark Lighter  |
| 2EBKIT10M   | 2" LPG Expansion Burner, Handle, 5mm LPG Hose x 10m, LPG Reg, Spark Lighter |
| 3EBKIT      | 3" LPG Expansion Burner, Handle, 5mm LPG Hose x 5m, LPG Reg, Spark Lighter  |