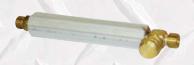

## **76MM BURNER**

Flame length: 950 mm

MJ/HR: 1278 @ 200kpa LPG

Part Number: 3EB

| Part No | Description                        |
|---------|------------------------------------|
| EBH     | Expansion Burner Handle with Valve |

| Part No | Description            |
|---------|------------------------|
| EBV     | Expansion Burner Valve |
|         |                        |