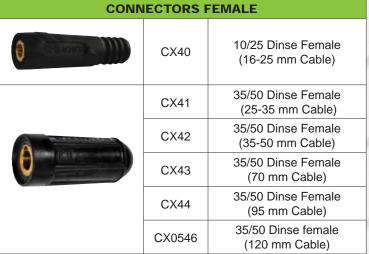

## **CABLE CONNECTORS**

## **DINSE STYLE**

| PANEL SOCKETS |      |                                                                |  |  |  |
|---------------|------|----------------------------------------------------------------|--|--|--|
| 4             | CX30 | 10/25 Female Panel Socket                                      |  |  |  |
|               | CX31 | 35/50 Female Panel Socket<br>25/70 Cable 21 mm dia             |  |  |  |
|               | CX32 | 35/50 Female Panel Socket<br>70/95 Cable 24 mm dia             |  |  |  |
|               | CX58 | 35/50 Female Panel Socket<br>25/70 Cable Slim Ins<br>38 mm dia |  |  |  |
|               | CX59 | 35/50 Female Panel Socket<br>70/95 Cable Slim Ins<br>38 mm dia |  |  |  |