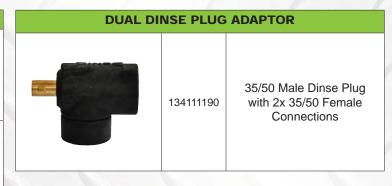

| DINSE ADAPTOR |          |                                                               |  |  |
|---------------|----------|---------------------------------------------------------------|--|--|
| 0             | CX70     | 10/25 Male with<br>35/50 Female Receptacle                    |  |  |
|               | LDA-2550 | 10/25 Male Dinse<br>Adaptor with a<br>35/50 Female Receptacle |  |  |
|               | LDA-5025 | 35/50 Male Dinse<br>Adaptor with a<br>10/25 Female Receptacle |  |  |