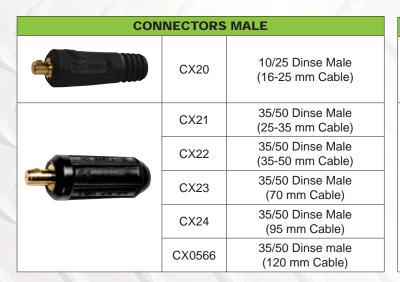

## **CABLE CONNECTORS**

## **DINSE STYLE**

| PANEL SOCKETS |      |                                                                |  |  |  |
|---------------|------|----------------------------------------------------------------|--|--|--|
| 4             | CX30 | 10/25 Female Panel Socket                                      |  |  |  |
|               | CX31 | 35/50 Female Panel Socket<br>25/70 Cable 21 mm dia             |  |  |  |
|               | CX32 | 35/50 Female Panel Socket<br>70/95 Cable 24 mm dia             |  |  |  |
|               | CX58 | 35/50 Female Panel Socket<br>25/70 Cable Slim Ins<br>38 mm dia |  |  |  |
|               | CX59 | 35/50 Female Panel Socket<br>70/95 Cable Slim Ins<br>38 mm dia |  |  |  |