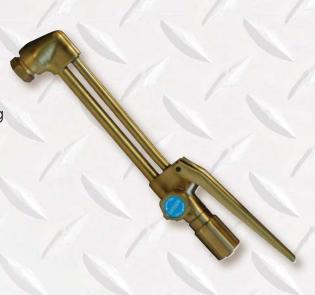

## **CUTTING ATTACHMENT**

## **CUTTING ATTACHMENT**

- Made from high quality material and to exacting standards
- Multi type gas mixing, suits oxy /acet-oxy/ lpg-oxy/ ng
- Positive cutting stream control
- Hand fitting to 346T style handles
- Industry compatible
- Dual o'ring seals
- Type 41 and type 44 tips cutting and gouging

| Part No | Description        |
|---------|--------------------|
| 346CA   | Cutting Attachment |