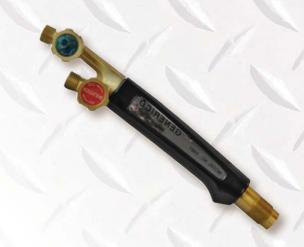

## HANDLE

- Manufactured from quality raw material and to exacting specifications
- Industry standard fittings/connections
- Stainless steel valve seat ensures positive control
- Industry compatible

| Part No | Description  |
|---------|--------------|
| 346T    | Torch Handle |