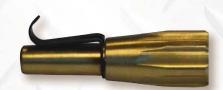

## **MIXER**

- High quality raw materials
- Precision machined
- Hand tighten nut
- Dual o'ring seal
- 10 mm (3/8") mixer
- 372W welding tips sizes 6 through 20 oxy/acet
- Industry compatible

| Ì | Part No | Description |  |
|---|---------|-------------|--|
|   | 372M    | Mixer       |  |