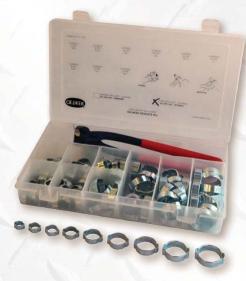

## **CLAMP KIT**

Convenient kit with O-Clips and Side Jaw Pincer. O-Clip range from 7 mm to 27 mm, offers one piece design for quick and easy installation.

| Part No | Description       | Qty |
|---------|-------------------|-----|
| SK1099  | Service Kit       |     |
| 1099    | Side Jaw Pincer   | 1   |
| OET0709 | 0-Clip 7 - 9 mm   | 15  |
| OET0911 | 0-Clip 9 - 11 mm  | 15  |
| 1113    | 0-Clip 11 - 13 mm | 15  |
| 1315    | 0-Clip 13 - 15 mm | 15  |
| 1518    | 0-Clip 15 - 18 mm | 15  |
| 1720    | 0-Clip 17 - 20 mm | 15  |
| 2023    | 0-Clip 20 - 30 mm | 15  |
| 2225    | 0-Clip 22 - 25 mm | 15  |
| 2327    | 0-Clip 23 - 27 mm | 15  |