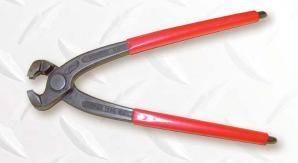

## **SIDE JAW PINCER**

Dual purpose, side jaw design allows clamps to be applied or removed in confined areas with pincers held parallel to the hose. Also used as standard pliers.

| Part No | Description      |
|---------|------------------|
| 1099    | Side Jaw Pincers |