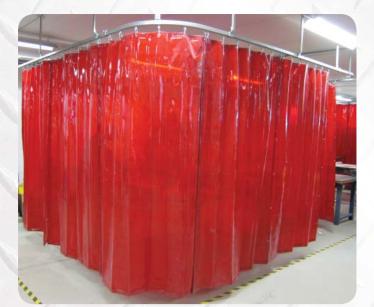

## **WELDING CURTAINS**

CEPRO now offers a unique and innovative product in the field of welding curtains. CEPRO curtains are not only fitted with eyelets all around, they also have the unique snap fastener system on both vertical sides. You can interconnect the curtains endlessly with this system.

Features include:

- Endless interconnectivity
- Easy to click
- Easy to replace
- A range of standard colours
- Meets the highest standards
- Highest quality
- Competitively priced
- Excellent protection of bystanders
- One size: 1.8m x 1.8m
- Meets EN-1598 standard