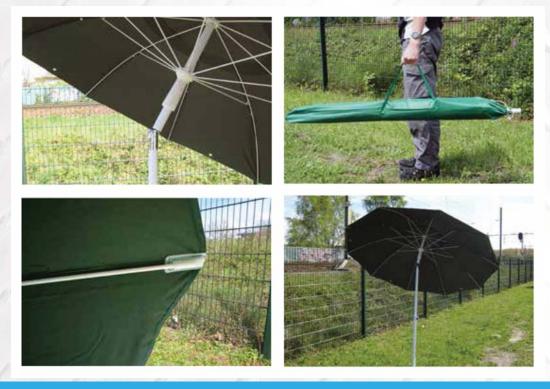

## WELDING UMBRELLA

CEPRO welding umbrellas are specially designed for working outdoors. They provide reliable temporary protection of the work site from sun or rain. Made of fire retardant and water repellant canvas fabric and are fitted with a tilt mechanism.

| Part No | Description                  |
|---------|------------------------------|
| 932120  | Umbrella Olive Colour 200 cm |

- Made from green canvas 280gr/m<sup>2</sup> PVC fabric
- The canvas fabric is water-repellent and flame retardant
- Supplied with metal rings for extra security
- Supplied with a windbreaker on the upper side
- Supplied with a carrying bag and repair kit
- The tips of the 10 ribs are protected with fabric protecting tips.