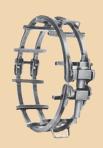

- diameter pipe. Each is hinged for easy positioning around the pipe and is available with flat (tack) or arched (no tack) crossbars.



## General Standard 14" No Tack Clamp

The Standard Pipe Clamp features a lever and a cam to tighten the clamp around both ends of adjoining pipe.

General Pipe Clamps are designed for aligning pipe ends while welding.

| Part Number | Description             |
|-------------|-------------------------|
| GNT04       | Pipe Clamp 4" (101 mm)  |
| GNT06       | Pipe Clamp 6" (160 mm)  |
| GNT08       | Pipe Clamp 8" (200 mm)  |
| GNT10       | Pipe Clamp 10" (250 mm) |
| GNT12       | Pipe Clamp 12" (300 mm) |
| GNT14       | Pipe Clamp 14" (355 mm) |
| GNT18       | Pipe Clamp 18" (457 mm) |
| GNT24       | Pipe Clamp 24" (609 mm) |

## Also available...



General Ratchet Pipe Clamp



General Hydraulic Pipe Clamp