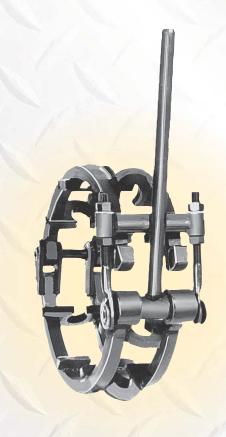

## General Standard 14" No Tack Clamp

The Standard Pipe Clamp features a lever and a cam to tighten the clamp around both ends of adjoining pipe.

General Pipe Clamps are designed for aligning pipe ends while welding.

| Part Number | Description             |
|-------------|-------------------------|
| GNT04       | Pipe Clamp 4" (101 mm)  |
| GNT06       | Pipe Clamp 6" (160 mm)  |
| GNT08       | Pipe Clamp 8" (200 mm)  |
| GNT10       | Pipe Clamp 10" (250 mm) |
| GNT12       | Pipe Clamp 12" (300 mm) |
| GNT14       | Pipe Clamp 14" (355 mm) |
| GNT18       | Pipe Clamp 18" (457 mm) |
| GNT24       | Pipe Clamp 24" (609 mm) |