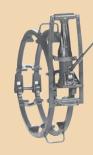

d for easy positioning around the pipe and is available with flat (tack) or arched (no tack) crossbars.



## General Standard 14" No Tack Clamp

The Standard Pipe Clamp features a lever and a cam to tighten the clamp around both ends of adjoining pipe.

General Pipe Clamps are designed for aligning pipe ends while welding.

| Part Number | Description             |
|-------------|-------------------------|
| GNT04       | Pipe Clamp 4" (101 mm)  |
| GNT06       | Pipe Clamp 6" (160 mm)  |
| GNT08       | Pipe Clamp 8" (200 mm)  |
| GNT10       | Pipe Clamp 10" (250 mm) |
| GNT12       | Pipe Clamp 12" (300 mm) |
| GNT14       | Pipe Clamp 14" (355 mm) |
| GNT18       | Pipe Clamp 18" (457 mm) |
| GNT24       | Pipe Clamp 24" (609 mm) |

## Also available...



General Ratchet Pipe Clamp



General Hydraulic Pipe Clamp