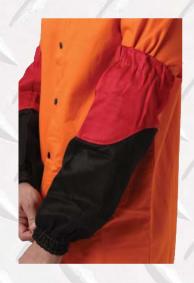

#### **WELDER'S SLEEVE**

- 46 cm long
- Elastic upper arm and cuff
- Protects arms from welding spatter and radiant heat
- Sewn with kevlar threads
- One size fits all

| Part No | Description         |
|---------|---------------------|
| AF9116  | Leather weld sleeve |