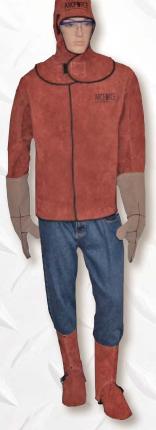

# LEATHER PROTECTIVE CLOTHING

- Neck and shoulder gussets
- Kevlar stitched for maximum strength.
- · Lined head piece for greater comfort.
- Fully piped for longer wear.
- 3 Adjustable harness attachment points.
- Wide velcro closure.

**AFHOOD** 

### Split Leather Spats

- 300mm ankle length.
- · Kevlar stitching.
- · Rear velcro closure.
- · Riveted stress points.
- · Double stitched.
- Leather strap and metal buckle under boot fastening.
- Twin support rib's for greater wear comfort and positioning.

**AFSPAT** 

# Split Leather Welding Jacket

- 30" Jacket length, shoulder yoke.
- · Kevlar stitched for maximum strength.
- Fully piped for greater wear.
- · 3 internal pockets doubled stitched.
- 2 external sleeve pockets
  double stitched.
- · Wide velcro closure.

MEDIUM - *AFJKTM* LARGE - *AFJKTL* XLARGE - *AFJKTXL* XXLARGE - *AFJTXXL* 

### Split Leather Apron

- · Double kevlar stitching.
- Riveted stress points.
- · Material neck strap for comfort.
- Metal buckle and leather strap for maximum waist comfort (or fit).
- External chest pocket reinforced.

AFAPRON

## Split Leather Sleeves

- Kevlar stitched.
- Riveted stress points.
- Adjustable wrist "snaps".
- Metal buckle and leather strap.

**AFSLEEVE** 

### Split Leather Blanket

- 1.8m x 1.8m
- · Kevlar stitched.
- · Stress point riveted.
- Eyelets @ 800mm centre's.

AFBLANKET