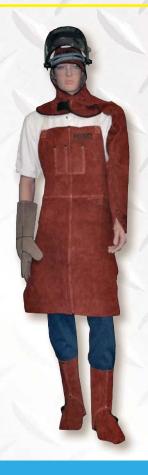

# **WELDING JACKET**

Velcro roll up collar for better neck protection.

Split cowhide sleeves

Adjustable cuff with press stud

Harness Back

Double front closure

Deep velcro pocket with flap

| Part No     | Description           |
|-------------|-----------------------|
| AP2630L     | Welding Jacket L      |
| AP2630XL    | Welding Jacket XL     |
| AP2630XXL   | Welding Jacket XXL    |
| AP2630HBL   | LARGE HARNESS BACK    |
| AP2630HBXL  | X LARGE HARNESS BACK  |
| AP2630HBXXL | XX LARGE HARNESS BACK |
|             |                       |

# SAFETY WEAR