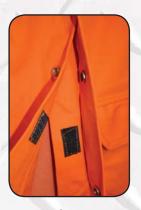

# **WELDING JACKET**

Velcro roll up collar for better neck protection.

Split cowhide sleeves

Adjustable cuff with press stud

Harness Back

Double front closure

Deep velcro pocket with flap

| Part No     | Description           |
|-------------|-----------------------|
| AP2630L     | Welding Jacket L      |
| AP2630XL    | Welding Jacket XL     |
| AP2630XXL   | Welding Jacket XXL    |
| AP2630HBL   | LARGE HARNESS BACK    |
| AP2630HBXL  | X LARGE HARNESS BACK  |
| AP2630HBXXL | XX LARGE HARNESS BACK |
|             |                       |