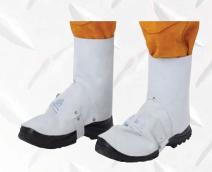

#### **LEATHER SPATS**

- Full boot coverage
- · Leather buckle support
- Velcro strap
- · One size fits all

| Part No | Description   |
|---------|---------------|
| AP9300  | Leather spats |