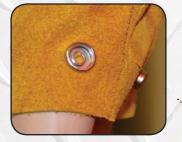

#### **WELDER'S SLEEVE**

- 46 cm long
- Elastic upper arm and cuff
- Protects arms from welding spatter and radiant heat
- Sewn with kevlar threads
- One size fits all

| Part No | Description         |
|---------|---------------------|
| AF9116  | Leather weld sleeve |