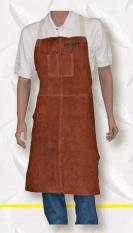

### Split Leather Apron

- · Double kevlar stitching.
- Riveted stress points.
- · Material neck strap for comfort.
- Metal buckle and leather strap for maximum waist comfort (or fit).
- External chest pocket reinforced.

AFAPRON