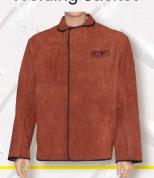

# Split Leather Welding Jacket

- 30" Jacket length, shoulder yoke.
- · Kevlar stitched for maximum strength.
- Fully piped for greater wear.
- · 3 internal pockets doubled stitched.
- 2 external sleeve pockets
  double stitched.
- · Wide velcro closure.

MEDIUM - *AFJKTM* LARGE - *AFJKTL* XLARGE - *AFJKTXL* XXLARGE - *AFJTXXL* 

# **WELDING JACKET**

Velcro roll up collar for better neck protection.

Split cowhide sleeves

Adjustable cuff with press stud

Harness Back

Double front closure

Deep velcro pocket with flap

| Part No     | Description           |
|-------------|-----------------------|
| AP2630L     | Welding Jacket L      |
| AP2630XL    | Welding Jacket XL     |
| AP2630XXL   | Welding Jacket XXL    |
| AP2630HBL   | LARGE HARNESS BACK    |
| AP2630HBXL  | X LARGE HARNESS BACK  |
| AP2630HBXXL | XX LARGE HARNESS BACK |
|             |                       |