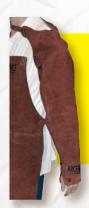

## Split Leather Sleeves

- Kevlar stitched.
- Riveted stress points.
- Adjustable wrist "snaps".
- Metal buckle and leather strap.

**AFSLEEVE** 

#### **WELDER'S SLEEVE**

- 46 cm long
- Elastic upper arm and cuff
- Protects arms from welding spatter and radiant heat
- Sewn with kevlar threads
- One size fits all

| Part No | Description         |
|---------|---------------------|
| AF9116  | Leather weld sleeve |