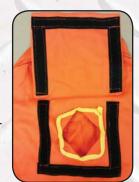

# **WELDING JACKET**

Velcro roll up collar for better neck protection.

Split cowhide sleeves

Adjustable cuff with press stud

Harness Back

Double front closure

Deep velcro pocket with flap

| Part No     | Description           |
|-------------|-----------------------|
| AP2630L     | Welding Jacket L      |
| AP2630XL    | Welding Jacket XL     |
| AP2630XXL   | Welding Jacket XXL    |
| AP2630HBL   | LARGE HARNESS BACK    |
| AP2630HBXL  | X LARGE HARNESS BACK  |
| AP2630HBXXL | XX LARGE HARNESS BACK |
|             |                       |