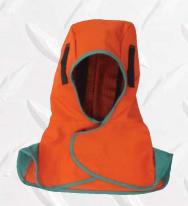

### **WELDING HOOD**

- 11 oz washable flame retardant cotton
- Cotton mesh lining
- Velcro straps and buckle around the head

| Part No | Description  |
|---------|--------------|
| AF6671  | Welding hood |