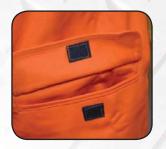

# **WELDING JACKET**

Velcro roll up collar for better neck protection.

Split cowhide sleeves

Adjustable cuff with press stud

Harness Back

Double front closure

Deep velcro pocket with flap

| Part No     | Description           |
|-------------|-----------------------|
| AP2630L     | Welding Jacket L      |
| AP2630XL    | Welding Jacket XL     |
| AP2630XXL   | Welding Jacket XXL    |
| AP2630HBL   | LARGE HARNESS BACK    |
| AP2630HBXL  | X LARGE HARNESS BACK  |
| AP2630HBXXL | XX LARGE HARNESS BACK |
|             |                       |