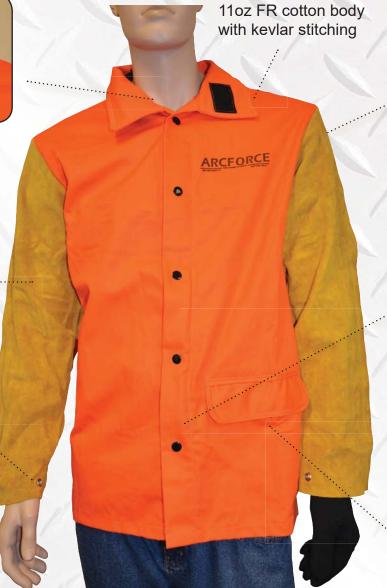

# **WELDING JACKET**

Velcro roll up collar for better neck protection.

Split cowhide sleeves

Adjustable cuff with press stud

Harness Back

Double front closure

Deep velcro pocket with flap

| Part No     | Description           |
|-------------|-----------------------|
| AP2630L     | Welding Jacket L      |
| AP2630XL    | Welding Jacket XL     |
| AP2630XXL   | Welding Jacket XXL    |
| AP2630HBL   | LARGE HARNESS BACK    |
| AP2630HBXL  | X LARGE HARNESS BACK  |
| AP2630HBXXL | XX LARGE HARNESS BACK |
|             |                       |