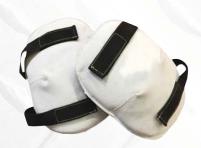

### **WELDING KNEE PADS**

- Leather knee pads
- Foam inserts
- Elastic fastening
- Cushions knees in kneeling positions

| Part No | Description |
|---------|-------------|
| AP6550  | Knee pads   |