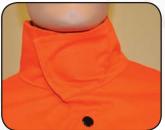

### **WELDING HOOD**

- 11 oz washable flame retardant cotton
- Cotton mesh lining
- Velcro straps and buckle around the head

| Part No | Description  |
|---------|--------------|
| AF6671  | Welding hood |