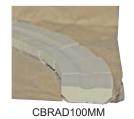

## **CERAMIC BACKING BAR**



#### Half Circle with groove <21 x 25 mm>, 100 mm radius





# Triangular <20 x 17 mm> 17 mm 25 mm 25 mm 14 mm CBTRI1714

# Rectangular without groove <25x25x6.5 mm>





### Rectangular with groove <28x25x8.5 mm>





- Above are our standard specifications for each small pieces, and stick on Aluminium foil of 60 cm each.
- Other special sizes can be made upon customer request.

# FIBACK FIBERGLASS WELD Fiback Fiberglass Weld Bo substitute for traditional back

Fiback Fiberglass Weld Backing Tape is an innovative substitute for traditional back purging methods that provides protection to the backside of the weld environment.



- Eliminates the need for back purging, increasing weld productivity and reducing labour costs.
- Suitable for stainless steel, carbon, duplex and chrome steels