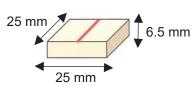

## **CERAMIC BACKING BAR**



#### Half Circle with groove <21 x 25 mm>, 100 mm radius





# Triangular <20 x 17 mm> 17 mm 25 mm 25 mm 14 mm CBTRI1714

# Rectangular without groove <25x25x6.5 mm>





### Rectangular with groove <28x25x8.5 mm>





- Above are our standard specifications for each small pieces, and stick on Aluminium foil of 60 cm each.
- Other special sizes can be made upon customer request.

# FIBACK FIBERGLASS WELD Fiback Fiberglass Weld Bo substitute for traditional back

Fiback Fiberglass Weld Backing Tape is an innovative substitute for traditional back purging methods that provides protection to the backside of the weld environment.



- Eliminates the need for back purging, increasing weld productivity and reducing labour costs.
- Suitable for stainless steel, carbon, duplex and chrome steels as well as other metals.
- Consistent in thickness, Fiback creates a continuous bead, ideal for lengthy applications.
- Saves gas as well as down time, allowing the user t