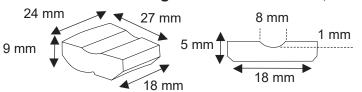

# Rectangular without groove <25x25x6.5 mm>

### Rectangular with groove <28x25x8.5 mm>

- Above are our standard specifications for each small pieces, and stick on Aluminium foil of 60 cm each.
- Other special sizes can be made upon customer request.