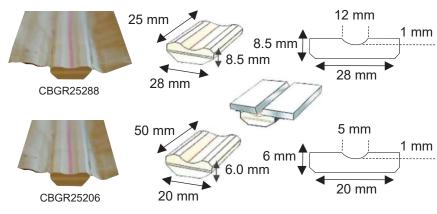

#### Half Circle with groove <21 x 25 mm>, 100 mm radius

### Rectangular with groove <28x25x8.5 mm>

- Above are our standard specifications for each small pieces, and stick on Aluminium foil of 60 cm each.
- Other special sizes can be made upon customer request.