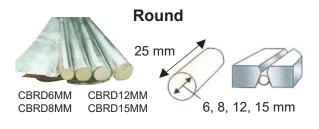

## **CERAMIC BACKING BAR**



#### Half Circle with groove <21 x 25 mm>, 100 mm radius





# Triangular <20 x 17 mm> 17 mm 25 mm 25 mm 14 mm CBTRI1714

# Rectangular without groove <25x25x6.5 mm>





### Rectangular with groove <28x25x8.5 mm>





- Above are our standard specifications for each small pieces, and stick on Aluminium foil of 60 cm each.
- Other special sizes can be made upon customer request.

# FIBACK FIBERGLASS WELD Fiback Fiberglass Weld Bo substitute for traditional back

Fiback Fiberglass Weld Backing Tape is an innovative substitute for traditional back purging methods that provides protection to the backside of the weld environment.



- Eliminates the need for back purging, increasing weld productivity and reducing labour costs.
- Suitable for stainless steel, carbon, duplex and chrome steels as well as other metals.
- Consistent in thickness, Fiback cr