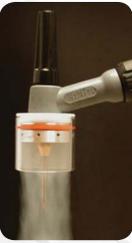

## MEGAFLO<sup>™</sup> Tig Torch Glass Nozzle

- Better weld visibility
- Maximum weld zone gas protection
- Replaceable screens and electrode guides

The MegaFlo nozzle provides complete weld zone protection for critical welding for reactive metals such as titanium, molybdenum, nickel alloys, stainless alloys and others. Usable on most hand held and machine TIG torches.