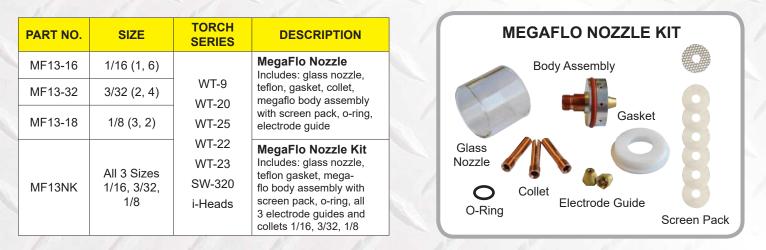

#### **MEGAFLO NOZZLE & KITS**

| PART NO. | SIZE                              | TORCH<br>SERIES           |                    |
|----------|-----------------------------------|---------------------------|--------------------|
| MF10-16  | 1/16 (1, 6)                       |                           | N<br>Ir            |
| MF10-32  | 3/32 (2, 4)                       | WT-17                     | te<br>n            |
| MF10-18  | 1/8 (3, 2)                        | WT-18<br>WT-26            | w<br>e             |
| MF10NK   | All 3 Sizes<br>1/16, 3/32,<br>1/8 | WT-28<br>WT-29<br>i-Heads | N<br>Ir<br>te<br>b |
|          |                                   |                           | g<br>3             |

|  | DESCRIPTION                                                                                                                                                                    |
|--|--------------------------------------------------------------------------------------------------------------------------------------------------------------------------------|
|  | MegaFlo Nozzle<br>Includes: glass nozzle,<br>teflon, gasket, collet,<br>megaflo body assembly<br>with screen pack, o-ring,<br>electrode guide                                  |
|  | MegaFlo Nozzle Kit<br>Includes: glass nozzle,<br>teflon gasket, megaflo<br>body assembly with screen<br>pack, o-ring, all 3 electrode<br>guides and collets 1/16,<br>3/32, 1/8 |