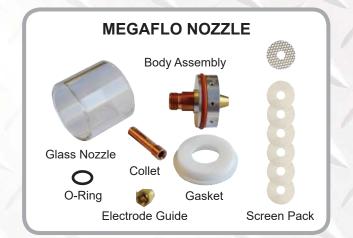

## MEGAFLO<sup>™</sup> Tig Torch Glass Nozzle

- Better weld visibility
- Maximum weld zone gas protection
- Replaceable screens and electrode guides

The MegaFlo nozzle provides complete weld zone protection for critical welding for reactive metals such as titanium, molybdenum, nickel alloys, stainless alloys and others. Usable on most hand held and machine TIG torches.

|  | DESCRIPTION                                                                                                                                                                    |
|--|--------------------------------------------------------------------------------------------------------------------------------------------------------------------------------|
|  | MegaFlo Nozzle<br>Includes: glass nozzle,<br>teflon, gasket, collet,<br>megaflo body assembly<br>with screen pack, o-ring,<br>electrode guide                                  |
|  | MegaFlo Nozzle Kit<br>Includes: glass nozzle,<br>teflon gasket, megaflo<br>body assembly with screen<br>pack, o-ring, all 3 electrode<br>guides and collets 1/16,<br>3/32, 1/8 |