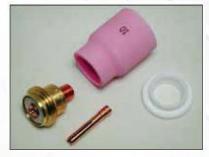

## GAS LENS KITS

The gas lens collet body system is a big aid for most welding applications and is essential for welding reactive metals. The gas lens virtually eliminates turbulence in the gas stream as it emerges from the nozzle. Welds are cleaner and brighter. The long stable stream of shielding gas allows the tungsten electrode to be extended further from the end of the nozzle providing improved weld zone visibility. These convenient kits let you experience the benefits at minimum costs.

## SUITS: TM & WT 17, 18, 26

**Medium Gas Lens** K45V5-16 K45V5-32 K45V5-18

Large Gas Lens K45V2-16 K45V2-32 K45V2-18

Jumbo Gas Lens K45V6-16 K45V6-32 K45V6-18