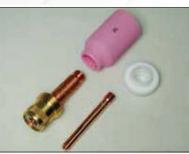

## GAS LENS KITS

The gas lens collet body system is a big aid for most welding applications and is essential for welding reactive metals. The gas lens virtually eliminates turbulence in the gas stream as it emerges from the nozzle. Welds are cleaner and brighter. The long stable stream of shielding gas allows the tungsten electrode to be extended further from the end of the nozzle providing improved weld zone visibility. These convenient kits let you experience the benefits at minimum costs.

## SUITS: TM & WT 9, 20, SW-320

Small Gas Lens K45V4-16 K45V4-32 K45V4-18

**Medium Gas Lens** K45V3-16 K45V3-32 K45V3-18

Large Gas Lens K45V7-16 K45V7-32 K45V7-18