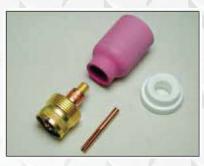

## GAS LENS KITS

The gas lens collet body system is a big aid for most welding applications and is essential for welding reactive metals. The gas lens virtually eliminates turbulence in the gas stream as it emerges from the nozzle. Welds are cleaner and brighter. The long stable stream of shielding gas allows the tungsten electrode to be extended further from the end of the nozzle providing improved weld zone visibility. These convenient kits let you experience the benefits at minimum costs.

## SUITS: TM & WT 9, 20, SW-320

Small Gas Lens K45V4-16 K45V4-32 K45V4-18

**Medium Gas Lens** K45V3-16 K45V3-32 K45V3-18

Large Gas Lens K45V7-16 K45V7-32 K45V7-18