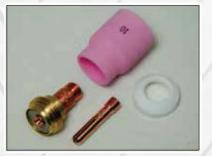

## GAS LENS KITS

The gas lens collet body system is a big aid for most welding applications and is essential for welding reactive metals. The gas lens virtually eliminates turbulence in the gas stream as it emerges from the nozzle. Welds are cleaner and brighter. The long stable stream of shielding gas allows the tungsten electrode to be extended further from the end of the nozzle providing improved weld zone visibility. These convenient kits let you experience the benefits at minimum costs.

## SUITS: TM & WT 17, 18, 26

**Medium Gas Lens** K45V5-16 K45V5-32 K45V5-18

Large Gas Lens K45V2-16 K45V2-32 K45V2-18

Jumbo Gas Lens K45V6-16 K45V6-32 K45V6-18