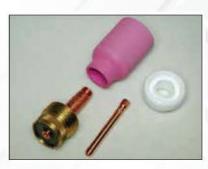

## GAS LENS KITS

The gas lens collet body system is a big aid for most welding applications and is essential for welding reactive metals. The gas lens virtually eliminates turbulence in the gas stream as it emerges from the nozzle. Welds are cleaner and brighter. The long stable stream of shielding gas allows the tungsten electrode to be extended further from the end of the nozzle providing improved weld zone visibility. These convenient kits let you experience the benefits at minimum costs.

## SUITS: TM & WT 17, 18, 26

**Medium Gas Lens** K45V5-16 K45V5-32 K45V5-18

Large Gas Lens K45V2-16 K45V2-32 K45V2-18

Jumbo Gas Lens K45V6-16 K45V6-32 K45V6-18