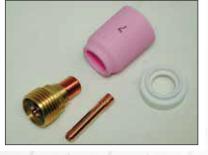

## GAS LENS KITS

The gas lens collet body system is a big aid for most welding applications and is essential for welding reactive metals. The gas lens virtually eliminates turbulence in the gas stream as it emerges from the nozzle. Welds are cleaner and brighter. The long stable stream of shielding gas allows the tungsten electrode to be extended further from the end of the nozzle providing improved weld zone visibility. These convenient kits let you experience the benefits at minimum costs.

## SUITS: TM & WT 9, 20, SW-320

Small Gas Lens K45V4-16 K45V4-32 K45V4-18

**Medium Gas Lens** K45V3-16 K45V3-32 K45V3-18

Large Gas Lens K45V7-16 K45V7-32 K45V7-18