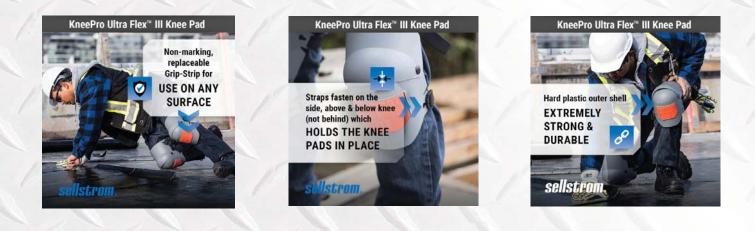

## **KNEEPRO ULTRA FLEX III**

- Sellstrom's KneePro Ultra Flex III knee pads have been the industry standard for more than 30 years
- The articulating hinged design ensures proper placement all day long – set them once and forget you are even wearing them
- Soft elastic, extra-wide woven straps with reinforced sewn ends are placed well above and below the knee – no Velcro, which contaminates over time
- Straps stay aligned with your legs in any position will not bind behind the knee
- Built with strong, flexible hard plastic outer shells that extend well above, below and to the inside/outside of the knee for added knee and leg protection
- · Metal rivet hinge ensures long lasting protection while kneeling or walking
- On the outside, pads feature a perfectly placed curved non-marking Grip Strip
- On the inside, pads offer a long lasting 5/8" closed cell foam pad for maximum comfort and protection
- Sweat does not penetrate closed cell foam lasts longer and won't "stink"
- Specially designed Quick-Snap clips ensure quick and easy removal
- Pads weigh only 200g (9 oz) each
- This is the ultimate knee pad for extreme applications where users are on their knees for extraordinarily long periods of time
- Unlike many GEL pads on the market, our GEL packs are securely placed inside a three layer, <sup>3</sup>/<sub>4</sub>" closed cell foam knee protector compartment and are guaranteed to stay leak-free