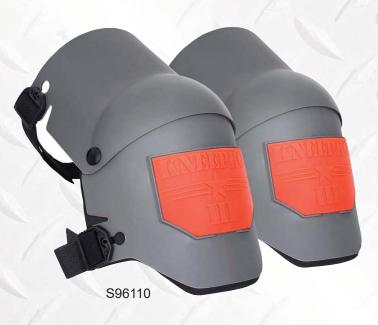

## **KNEEPRO ULTRA FLEX III**

- Sellstrom's KneePro Ultra Flex III knee pads have been the industry standard for more than 30 years
- The articulating hinged design ensures proper placement all day long – set them once and forget you are even wearing them
- Soft elastic, extra-wide woven straps with reinforced sewn ends are placed well above and below the knee – no Velcro, which contaminates over time
- Straps stay aligned with your legs in any position will not bind behind the knee
- Built with strong, flexible hard plastic outer shells that extend well above, below and to the inside/outside of the knee for added knee and leg protection
- · Metal rivet hinge ensures long lasting protection while kneeling or walking
- On the outside, pads feature a perfectly placed curved non-marking Grip Strip
- On the inside, pads offer a long lasting 5/8" closed cell foam pad for maximum comfort and protection
- Sweat does not penetrate closed cell foam lasts longer and won't "stink"
- Specially designed Quick-Snap clips ensure quick and easy removal
- Pads weigh only 200g (9 oz) each
- This is the ultimate knee pad for extreme applications where users are on their knees for extraordinarily long periods of time
- Unlike many GEL pads on the market, our GEL packs are securely placed inside a three layer, <sup>3</sup>/<sub>4</sub>" closed cell foam knee protector compartment and are guaranteed to stay leak-free