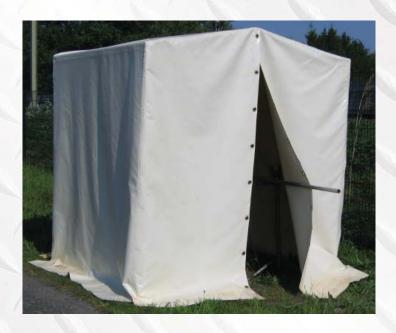

## **WELDING TENT**

The CEPRO welding tent is an environmental tent providing protection from the elements while you work. Great arc flash protection for others while welding. Quick and easy to assemble. The strong 25mm dia galvanized tube frame, is covered with a white reinforced PVC - self extinguishing (french standard m2) fabric.

| Part No | Description      |
|---------|------------------|
| 912019  | Cepro Tent Large |