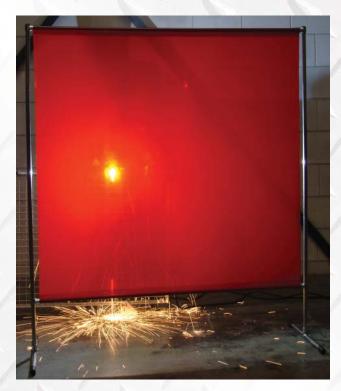

## **WELDING SCREEN - GAZELLE**

The Gazelle welding screen offers very practical arc protection for all locations. Its light weight, sturdy galvanized frame is easy to assemble using pipe fittings. Fully seamed top and bottom rail pockets - no cable. Ties 600mm wide stable feet.

| Part No | Description           |
|---------|-----------------------|
| 363925  | Welding Screen Orange |
| 363926  | Welding Screen Green  |

Height 200cm x Width 200cm