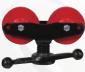

**Steel Wheel Head** 780514 - Carbon Steel 780517 - Stainless Steel

Rubber Wheel Head 780499 - Carbon Steel 450kg load cap.

Bar Stock Head 780519- Carbon Steel (Hi) 780944 - Carbon Steel (Lo)

| Part No | Description                         | Kg   |
|---------|-------------------------------------|------|
| 780471  | Pro Jack w/Vee Head                 | 10.4 |
| 780472  | Pro Jack w/Roller Head              | 11.8 |
| 780473  | Pro Jack w/Bar Stock Head           | 10.4 |
| 780474  | Pro Jack w/Stainless Steel Rollers  |      |
| 780475  | Pro Jack w/Stainless Steel Vee Head | 10.9 |
| 780476  | Pro Jack w/Ball Transfer Head       | 12.7 |
| 780477  | Pro Jack w/Rubber Wheels            | 11.4 |