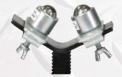

Strut tension plate for superior lateral support

Standard Vee Head 780518 - Carbon Steel 780498 - Stainless Steel

**Ball Transfer Head** 780518 & 780551 - Carbon Steel 780518 & 780274 - Stainless Steel 450kg load cap.