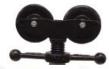

Galvanized inside tube resists corrosion

Quick action lock washer for fast height positioning

Patented Fall Guard feature allows 1" (2.5 cm) safety zone around lock washer

4" (10 cm) wide vee head 120° angle ideal for pipe up to 24" (61 cm) in diameter

Strut tension plate for superior lateral support

Standard Vee Head 780518 - Carbon Steel 780498 - Stainless Steel

**Ball Transfer Head** 780518 & 780551 - Carbon Steel 780518 & 780274 - Stainless Steel 450kg load cap.