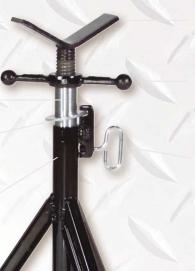

### **PRO JACK**

Up to 1,135 kg Load capacity • Jack independently load tested for quality assurance
Backed by forty years of jack stand manufacturing experience

Interchangeable heads to match the job (see below options)

Galvanized inside tube resists corrosion

Quick action lock washer for fast height positioning

Patented Fall Guard feature allows 1" (2.5 cm) safety zone around lock washer

4" (10 cm) wide vee head 120° angle ideal for pipe up to 24" (61 cm) in diameter

The large adjustment screw works easily with gloved hands, turns easily with loads up to 2,500 lbs (1,135 kg)

Set screw for double margin of safety Can lock jack head to stand no loose pieces

Formed steel legs

Strut tension plate for superior lateral support

Standard Vee Head 780518 - Carbon Steel 780498 - Stainless Steel

**Ball Transfer Head** 780518 & 780551 - Carbon Steel 780518 & 780274 - Stainless Steel 450kg load cap.