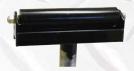

**Steel Wheel Head** 780514 - Carbon Steel 780517 - Stainless Steel

Rubber Wheel Head 780499 - Carbon Steel 450kg load cap.

Bar Stock Head 780519- Carbon Steel (Hi) 780944 - Carbon Steel (Lo)

| Part No | Description                         | Kg   |
|---------|-------------------------------------|------|
| 780471  | Pro Jack w/Vee Head                 | 10.4 |
| 780472  | Pro Jack w/Roller Head              | 11.8 |
| 780473  | Pro Jack w/Bar Stock Head           | 10.4 |
| 780474  | Pro Jack w/Stainless Steel Rollers  |      |
| 780475  | Pro Jack w/Stainless Steel Vee Head | 10.9 |
| 780476  | Pro Jack w/Ball Transfer Head       | 12.7 |
| 780477  | Pro Jack w/Rubber Wheels            | 11.4 |