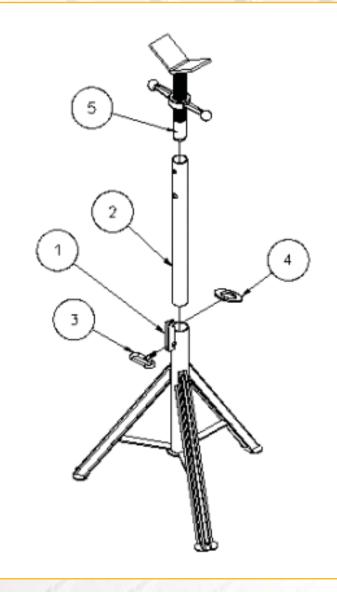

### **PRO JACK PARTS**

|   | Part No | Description                          |
|---|---------|--------------------------------------|
| 1 | 780516  | Base Weldment, Hi Pro Jack           |
| 2 | 780424  | Hi ID BBL PLN 20.5" (520.7 mm) Large |
| 3 | 780552  | Set Screw C-110W                     |
| 4 | 780510  | Lock Washer J-20A                    |
| 5 | 780518  | Vee HD Assembly, B-16F               |