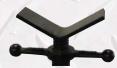

Galvanized inside tube resists corrosion

Quick action lock washer for fast height positioning

Patented Fall Guard feature allows 1" (2.5 cm) safety zone around lock washer

4" (10 cm) wide vee head 120° angle ideal for pipe up to 24" (61 cm) in diameter

Strut tension plate for superior lateral support

Standard Vee Head 780518 - Carbon Steel 780498 - Stainless Steel

**Ball Transfer Head** 780518 & 780551 - Carbon Steel 780518 & 780274 - Stainless Steel 450kg load cap.