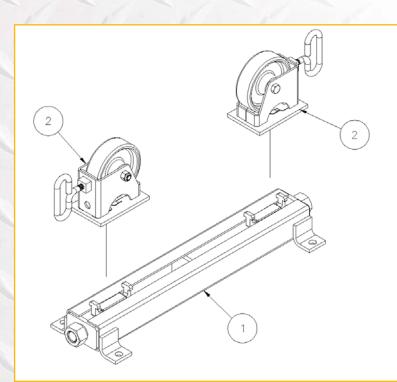

#### Hi & Lo Adjust- A -Roll Parts

|   | Part No   | Description                                     |
|---|-----------|-------------------------------------------------|
| 1 | 780433-KD | Tube & Barrel Weldment<br>(suits Lo Roll)       |
|   | 780436-KD | Tube & Barrel Weldment (Hi Roll)                |
| 2 | 780675-KD | Leg Weldmet, Knock Down Jack                    |
| 3 | 771106    | Screw, HHC 3/8-16 X 7/8"                        |
| 4 | 772355    | Nut, Insert Lock 3/8-16"                        |
| 5 | 783151    | Q.C.Roll HSG with Roller Wheels (1 PR)          |
|   | 783152    | Q.C.Roll HSG with Rubber Wheels (1 PR)          |
|   | 783153    | Q.C.Roll HSG with Stainless Steel Wheels (1 PR) |
|   | 783154    | Q.C.Ball-Transfer Head (1 PR)                   |
|   | 783155    | Quick Change Barstock Head                      |
|   | 783159    | SS Ball Transfer Head (2)                       |
| 6 | 780552    | Setscrew C-110W (only applies to Q.C. HSG)      |

#### Table Adjust- A -Roll Parts

|   | Part No | Description                            |
|---|---------|----------------------------------------|
| 1 | 780500  | AAR Table MDL Q.C.L/Wheel HSG          |
| 2 | 783151  | Q.C. Roll HSG with Roller Wheel (1 PR) |