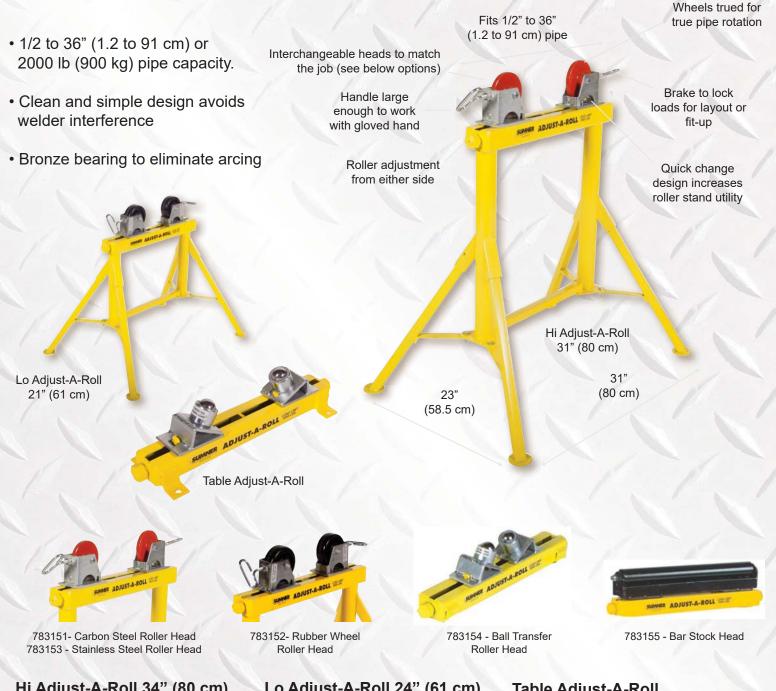

## **ADJUST A ROLL**

| TIT Aujus | St-A-R011 54 (00 C111)       | LO AUJUST-A-ROIT 24 (OT CIT) |                              | Table Aujust-A-Roll |                                 |
|-----------|------------------------------|------------------------------|------------------------------|---------------------|---------------------------------|
| Part No   | Description                  | Part No                      | Description                  | Part No             | Description                     |
| 780365    | Includes Roller Wheels       | 780370                       | Includes Roller Wheels       | 780360              | Includes Alum Roller Wheels     |
| 780366    | Includes Ball Transfer Heads | 780371                       | Includes Ball Transfer Heads | 780361              | Includes Ball Transfer Head     |
| 780367    | Includes Rubber Wheels       | 780372                       | Includes Rubber Wheels       | 780362              | Includes Rubber Wheels          |
| 780368    | Includes Roller Wheels       | 780373                       | Includes Roller Wheels       | 780363              | Includes Roller Wheels          |
| 780369    | Includes Bar Stock Head      | 780359                       | Includes Bar Stock Head      | 780364              | Includes Bar Stock Head         |
| 780399    | Hi Adjust-A-Roll (base only) | 780405                       | Lo Adjust-A-Roll (base only) | 780500              | Table Adjust-A-Roll (base only) |