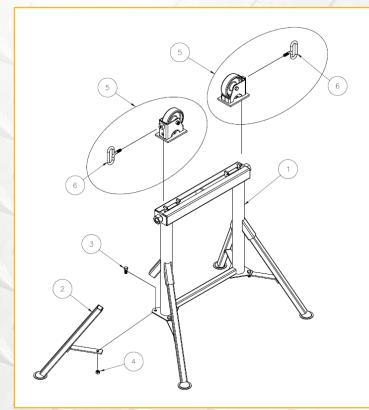

#### Hi & Lo Adjust- A -Roll Parts

|   | Part No   | Description                                     |
|---|-----------|-------------------------------------------------|
| 1 | 780433-KD | Tube & Barrel Weldment<br>(suits Lo Roll)       |
|   | 780436-KD | Tube & Barrel Weldment (Hi Roll)                |
| 2 | 780675-KD | Leg Weldmet, Knock Down Jack                    |
| 3 | 771106    | Screw, HHC 3/8-16 X 7/8"                        |
| 4 | 772355    | Nut, Insert Lock 3/8-16"                        |
| 5 | 783151    | Q.C.Roll HSG with Roller Wheels (1 PR)          |
|   | 783152    | Q.C.Roll HSG with Rubber Wheels (1 PR)          |
|   | 783153    | Q.C.Roll HSG with Stainless Steel Wheels (1 PR) |
|   | 783154    | Q.C.Ball-Transfer Head (1 PR)                   |
|   | 783155    | Quick Change Barstock Head                      |
|   | 783159    | SS Ball Transfer Head (2)                       |
| 6 | 780552    | Setscrew C-110W (only applies to Q.C. HSG)      |