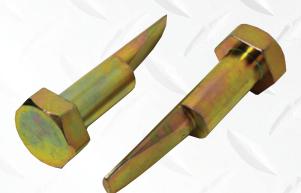

## **FLANGE ALIGNMENT BOLTS**

Safe, fast, and effective solution for even the toughest flange alignment jobs. The tool's tapered shaft eliminates hammering and prying when lining up flange bolt holes.

Step 1: Place first bolt into pair of aligned holes

Step 2: Place second bolt into mis-aligned holes and turn bolt to align both flange faces

| Part Number | Description                                                                                                                        |
|-------------|------------------------------------------------------------------------------------------------------------------------------------|
| <br>FBK     | FAB Kit Containing 1 set of:<br>19 mm (3/4"), 22 mm (7/8"), 25 mm (1"), 28.5 mm (1 1/8"),<br>31.7 mm (1 1/4") and 34.9 mm (1 3/8") |