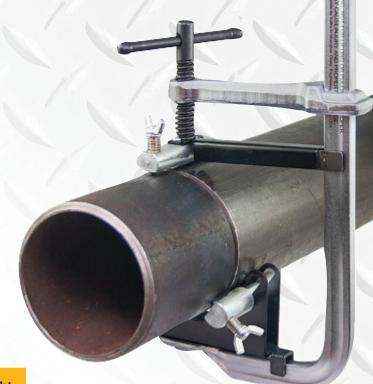

## PIPE FIT-UP CLAMP

A compact, lightweight, portable clamp for the quick fit-up of round pipes and flanges for butt welding. 50-75% lighter than traditional alignment clamp. Easy to use design for the rapid, repeated loading and unloading of work pieces.

## Pre-set clamp opening for fast setup

Turn three adjustment screws to preset.

Loosen the main clamp arm.

Tighten the main clamp arm.