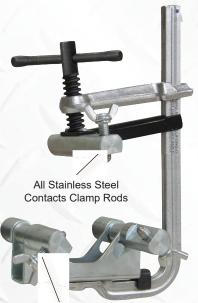

## PIPE FIT-UP CLAMP

A compact, lightweight, portable clamp for the quick fit-up of round pipes and flanges for butt welding. 50-75% lighter than traditional alignment clamp. Easy to use design for the rapid, repeated loading and unloading of work pieces.