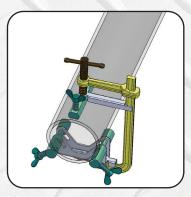

## Pre-set clamp opening for fast setup

Turn three adjustment screws to preset.

Loosen the main clamp arm.

Tighten the main clamp arm.