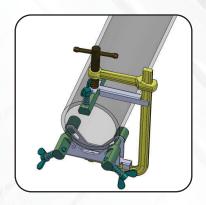

## PIPE FIT-UP CLAMP

A compact, lightweight, portable clamp for the quick fit-up of round pipes and flanges for butt welding. 50-75% lighter than traditional alignment clamp. Easy to use design for the rapid, repeated loading and unloading of work pieces.

## Pre-set clamp opening for fast setup

Turn three adjustment screws to preset.

Loosen the main clamp arm.

Tighten the main clamp arm.