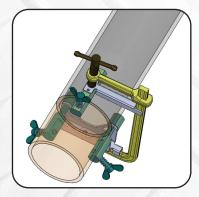

## Pre-set clamp opening for fast setup

Turn three adjustment screws to preset.

Loosen the main clamp arm.

Tighten the main clamp arm.