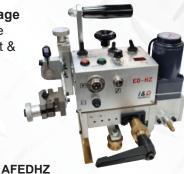

## **Ridge Track Welding Carriage**

Machanised welding carriage system, suitable for butt, fillet & lap welds produce higher deposition rates, achieve excellent weld quality, reduce costs & improve productivity.

LED display travel speed.

AFEDHZT Magnetic Track 1.5m