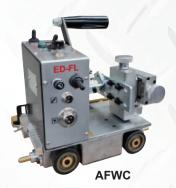

#### **Automatic Welding Carriage**

Designed for horizontal fillet welding.

Easy setup, no track/rail required due to strong permanent magnet small, light and easy to carry limit stop switches on both sides adjustable torch holder included. Increase productivity Increase quality