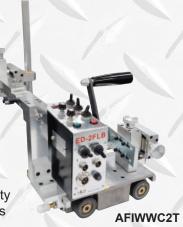

# Double Fillet Welding Carriage

Designed for dual horizontal fillet welding. Easy setup, no track/rail required due to strong permanent magnet small, light and easy to carry limit stop switches on both sides adjustable torch holder included. Increase productivity & quality. Stitch or continuous welding options.