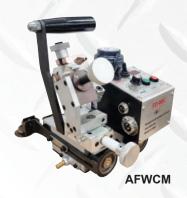

#### **Automatic Mini Welding Carriage**

Designed for horizontal fillet welding. Easy setup, no track/rail required due to strong permanent magnet small, light and easy to carry limit stop switches on both sides adjustable torch holder included. Increase productivity, Increase quality.