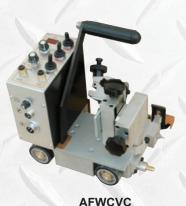

# Double Fillet Welding Carriage

Designed for dual horizontal fillet welding. Easy setup, no track/rail required due to strong permanent magnet small, light and easy to carry limit stop switches on both sides adjustable torch holder included. Increase productivity & quality. Stitch or continuous welding options.