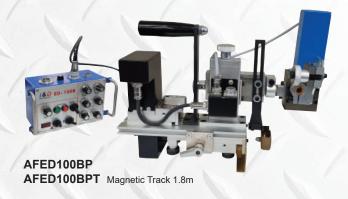

Pipe Welding Carriage and Flexible Track Tank

Mechanised pipe & tank welding carriage system, produce higher deposition rates, achieve excellent weld quality, reduce costs, improve productivity. LED display travel speed & oscillation.

LED display travel speed.

AFEDHZT Magnetic Track 1.5m