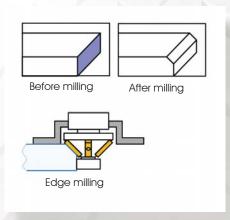

## Handheld Edge Milling Machine

PB-15 applies to preparation before plate welding,

The machine equipped with continuous bevel width adjustment, overheating prote ction and electric speed control for use on various material.