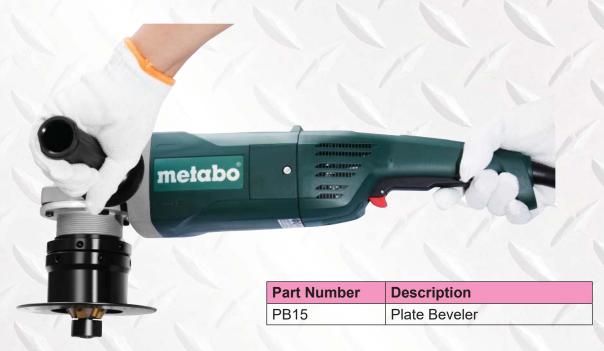

## Handheld Edge Milling Machine

PB-15 applies to preparation before plate welding,

The machine equipped with continuous bevel width adjustment, overheating prote ction and electric speed control for use on various material.