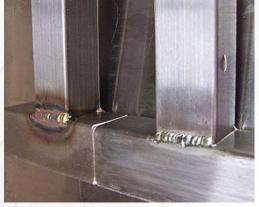

## mepBLITZ DC-i5 Mobile Electropolisher

**AFTER** 

**AFTER** 

| BENEFITS & SPECIFICATIONS              |                                                           |
|----------------------------------------|-----------------------------------------------------------|
| Input: 240 Volts, 15 Amps              | Electro-polishing bath available                          |
| Output: 3500 Watts, 150 Amp            | • 10 kgs dry weight                                       |
| Patented Inverter Technology           | All stainless steel construction (case, pumps & clamp)    |
| Direct current                         | • 25 mm² clamp cable with a 5 metre length                |
| Liquid cooled                          | Simple screw on & off handle connection w/ 5 metre length |
| Range of solution fed brush electrodes | Can match any finish (2B to mirror)                       |
| Surface electrodes available           | Works on thicknesses 0.55 mm to 50 mm                     |