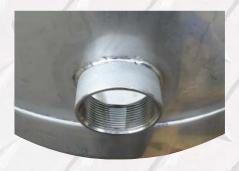

## mepBLITZ DC-i5 Mobile Electropolisher

**AFTER** 

**AFTER** 

| BENEFITS & SPECIFICATIONS              |                                                           |
|----------------------------------------|-----------------------------------------------------------|
| Input: 240 Volts, 15 Amps              | Electro-polishing bath available                          |
| Output: 3500 Watts, 150 Amp            | • 10 kgs dry weight                                       |
| Patented Inverter Technology           | All stainless steel construction (case, pumps & clamp)    |
| Direct current                         | • 25 mm² clamp cable with a 5 metre length                |
| Liquid cooled                          | Simple screw on & off handle connection w/ 5 metre length |
| Range of solution fed brush electrodes | Can match any finish (2B to mirror)                       |
| Surface electrodes available           | Works on thicknesses 0.55 mm to 50 mm                     |