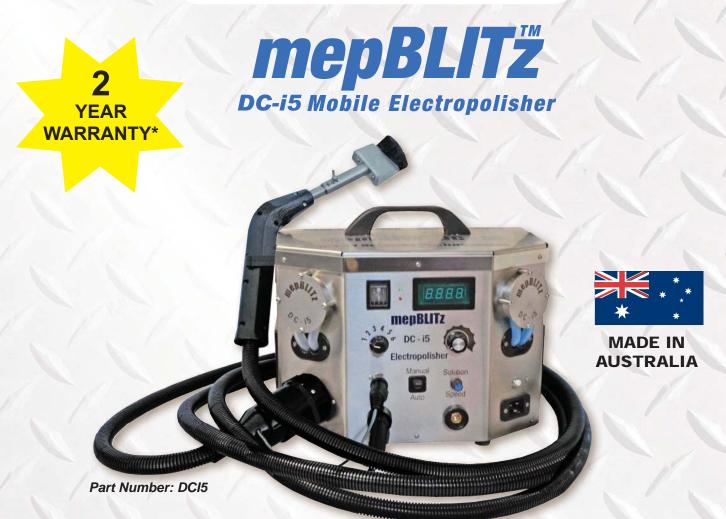

The mepBLITz DC - i5 is the latest model of mobile electro-polisher in the mepBLITz range. It has "Patented Inverter Technology" which allows it to deliver up to 150 amps of cleaning speed, three times the speed of its predecessor and by far the fastest machine worldwide. The mepBLITz DC - i5 has the ability to use a wide range of electrodes, depending on what the user requires.

A range of different sized and shaped solution fed brushes are available, along with large copper electrodes that can be custom made to suit for large area surface polishing.

The mepBLITz DC - i5 is the first machine of its kind in the world to have an optional bath add on. The bath is liquid cooled and holds 40 litres of polishing solution. No more sending those small items off to be electro-polished and having to wait to get them back, not to mention the cost involved. Proudly Australian made in all stainless steel construction and only weighing 10 kgs dry, less than half the weight of its predecessor.

Most machines on the market can only polish at a speed of 15 to 35 amps compared with the blistering speed of the new mepBLITz DC – i5.

If you want the best in quality finish and speed then you need the new mepBLITz DC – i5.

## mepBLITZ DC-i5 Mobile Electropolisher

**AFTER** 

**AFTER** 

| BENEFITS & SPECIFICATIONS              |                                                           |
|----------------------------------------|-----------------------------------------------------------|
| Input: 240 Volts, 15 Amps              | Electro-polishing bath available                          |
| Output: 3500 Watts, 150 Amp            | • 10 kgs dry weight                                       |
| Patented Inverter Technology           | All stainless steel construction (case, pumps & clamp)    |
| Direct current                         | • 25 mm² clamp cable with a 5 metre length                |
| Liquid cooled                          | Simple screw on & off handle connection w/ 5 metre length |
| Range of solution fed brush electrodes | Can match any finish (2B to mirror)                       |
| Surface electrodes available           | Works on thicknesses 0.55 mm to 50 mm                     |