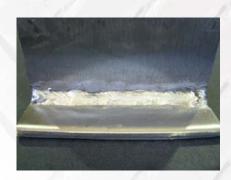

## mepBLITZ DC-i5 Mobile Electropolisher

**AFTER** 

**AFTER** 

| BENEFITS & SPECIFICATIONS              |                                                           |
|----------------------------------------|-----------------------------------------------------------|
| Input: 240 Volts, 15 Amps              | Electro-polishing bath available                          |
| Output: 3500 Watts, 150 Amp            | • 10 kgs dry weight                                       |
| Patented Inverter Technology           | All stainless steel construction (case, pumps & clamp)    |
| Direct current                         | • 25 mm² clamp cable with a 5 metre length                |
| Liquid cooled                          | Simple screw on & off handle connection w/ 5 metre length |
| Range of solution fed brush electrodes | Can match any finish (2B to mirror)                       |
| Surface electrodes available           | Works on thicknesses 0.55 mm to 50 mm                     |