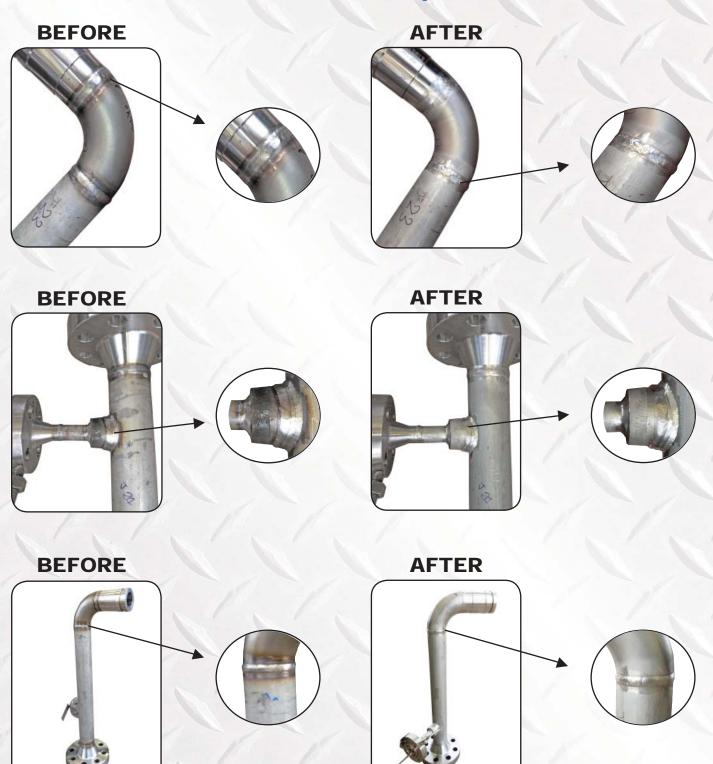

## mepBLITZ DC-i5 Mobile Electropolisher

**AFTER** 

**AFTER** 

| BENEFITS & SPECIFICATIONS              |                                                           |
|----------------------------------------|-----------------------------------------------------------|
| Input: 240 Volts, 15 Amps              | Electro-polishing bath available                          |
| Output: 3500 Watts, 150 Amp            | • 10 kgs dry weight                                       |
| Patented Inverter Technology           | All stainless steel construction (case, pumps & clamp)    |
| Direct current                         | • 25 mm² clamp cable with a 5 metre length                |
| Liquid cooled                          | Simple screw on & off handle connection w/ 5 metre length |
| Range of solution fed brush electrodes | Can match any finish (2B to mirror)                       |
| Surface electrodes available           | Works on thicknesses 0.55 mm to 50 mm                     |