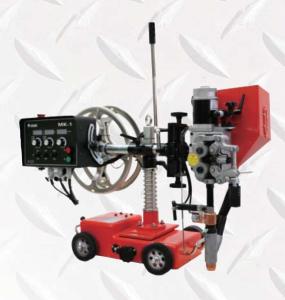

## Package Includes:

JS1000 MachineControl Box: MK-1

Welding Tractor: AT-1

1 x Control Cable: 10\*0.75 mm² - 15 m
2 x Welding Cable: 70 mm² - 15 m

• 2 x Earth Cable: 70 mm<sup>2</sup> - 5 m

• 2 x Wheel Track: 300 mm\* 1000 mm