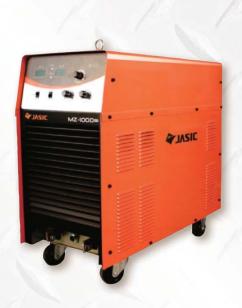

## Package Includes:

JS1000 MachineControl Box: MK-1

Welding Tractor: AT-1

1 x Control Cable: 10\*0.75 mm² - 15 m
2 x Welding Cable: 70 mm² - 15 m

• 2 x Earth Cable: 70 mm<sup>2</sup> - 5 m

• 2 x Wheel Track: 300 mm\* 1000 mm