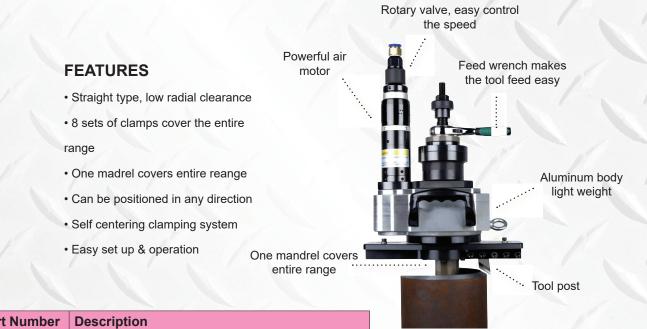

## Pneumatic Pipe Beveler IDP252

The ID-Mounted beveling operation utilizes an expandanle mandrel which is slid into the open end of the pipe. A draw nut is tightened, which expands the mandrel blocks up a ramp and against the ID surface for positive mounting, self centered and squared to the bore. As the tool bit is fed into the material from the end, a bevel is produced with conforms to the angle predetermined by the angle ground into the bit.

IDP252 is a wide working range machine cover 3" - 10" OD pipe, makes it as a popular machine on the market. End prepping carbon steel, stainless steel, P-91 and other hard material.

| Part Number                                                                                                                                                                                                                                                                                                                                                                                                                                                                                                                                                                                                                                                                                         | Description                                   |
|-----------------------------------------------------------------------------------------------------------------------------------------------------------------------------------------------------------------------------------------------------------------------------------------------------------------------------------------------------------------------------------------------------------------------------------------------------------------------------------------------------------------------------------------------------------------------------------------------------------------------------------------------------------------------------------------------------|-----------------------------------------------|
| IDP252                                                                                                                                                                                                                                                                                                                                                                                                                                                                                                                                                                                                                                                                                              | Pneumatic Inner Diameter Mounted Pipe Beveler |
| 42F-0822                                                                                                                                                                                                                                                                                                                                                                                                                                                                                                                                                                                                                                                                                            | Facing Tool Bit                               |
| 42B-0822-37                                                                                                                                                                                                                                                                                                                                                                                                                                                                                                                                                                                                                                                                                         | Beveling Tool Bit 37°                         |
| 42B-0822-30                                                                                                                                                                                                                                                                                                                                                                                                                                                                                                                                                                                                                                                                                         | Beveling Tool Bit 30°                         |
| and the second se |                                               |