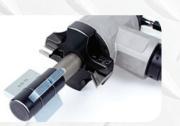

## Pneumatic Pipe Beveler IDP120 / IDB120

The ID-Mounted beveling operation use an expandable mandrel which is insert into the open end of the pipe. Tighten draw nut extend the expanding blocks and against the ID surface for positive mounting, self centered and squared to the bore. As the tool bit is fed into the pipe from the end, a bevel is finished which conforms to the bevel angle required. Bits are available for practically any material or beveling angle required, and bits can be custom made for any form tooling operation.

## FEATURES

- Right angle tool rigidly
  mounts to tube I.D
- Can be positioned in any direction
- Self centering clamping system
- Easy setup and operation

Aluminum light weight body

\*Cutting tool bits sold separately\*