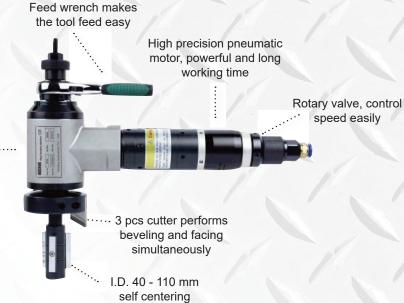

## Pneumatic Pipe Beveler IDP120 / IDB120

The ID-Mounted beveling operation use an expandable mandrel which is insert into the open end of the pipe. Tighten draw nut extend the expanding blocks and against the ID surface for positive mounting, self centered and squared to the bore. As the tool bit is fed into the pipe from the end, a bevel is finished which conforms to the bevel angle required. Bits are available for practically any material or beveling angle required, and bits can be custom made for any form tooling operation.

## FEATURES

- Right angle tool rigidly
  mounts to tube I.D
- Can be positioned in any direction
- Self centering clamping system
- Easy setup and operation

Aluminum light weight body

\*Cutting tool bits sold separately\*