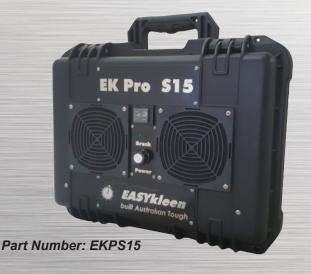

## EASYkleen Pro S-15

## Stainless Steel Weld Cleaner

UP TO
10
YEAR PARTS
WARRANTY\*

The EASYkleen Pro S-15, incorporating the unmatched power of inverter technology and the simplicity of the EASYkleen brush.

Using the same superior inverter technology of the mepBLITz DC-i5 and capable of an impressive 130 amps, the EASYkleen Pro S-15 is the most powerful "dipping" unit worldwide. This unit incorporates a power level dial which gives the user ultimate control in determining the output, which can be easily adjusted depending on a range of variables such as material thickness and desired finish.

## **Specifications**

- Input 110-240V 50-60 Hz
- Output 30-130 amps
- DC only output
- Inverter driven
- 100% duty cycle
- · 8 kgs in weight
- Generator compatible