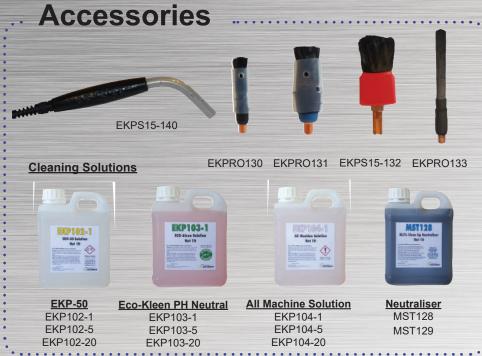

With a range of brush consumables to suit every user's needs, including the Pro 15-40 brush which takes inspiration from the unrivaled M-Style brushes of the DC-i5. Make sure you see this unit in action before purchasing your next weld cleaner, as you will not be disappointed.