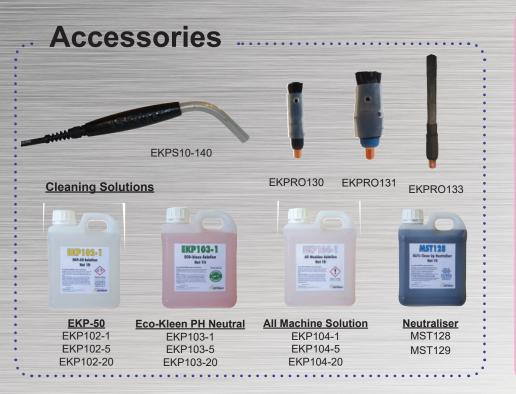

## **Benefits**

- Highest corrosion resistance
- Simple to use
- Precise output control
- Safer for user and environment
- Large brush options
- Faster than other methods
- Works on TIG, MIG & Stick
- Match any finish (2B to mirror)