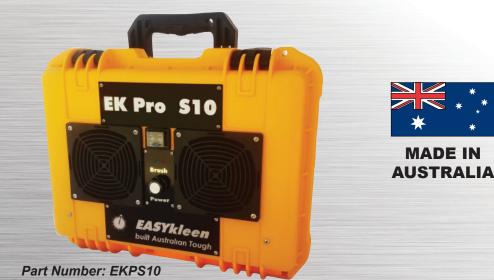

## EASYkleen Pro S-10 Stainless Steel Weld Cleaner

SYkleen Pro S-10 is the latest machine in

The EASYkleen Pro S-10 is the latest machine in the Metal Science range. Lightweight inverter driven, the S-10 has 100 amps of available power, that is controlled by a single power level dial, giving the user ultimate current control from the thinnest gauge TIG welds right through to the heaviest MIG welds. The S-10 can use all styles of brushes from the rest of the EASYkleen family of machines, whilst also having the ability to use larger scale brushes when you really need that extra power and coverage.