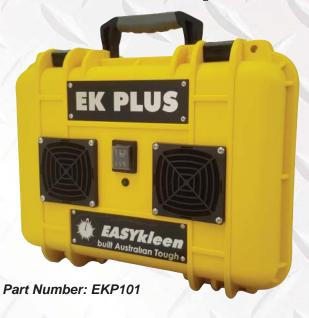

WELD CLEANERS

## EASYkleen PLUS BRUSH DC Weld Electropolisher

UP TO
10
YEAR PARTS
WARRANTY\*

The EASYkleen Plus Brush is a high powered DC only unit using a patented waveform which is optimized to "shake" the surface particles loose, meaning lightning fast cleaning speed. It has a range of brush electrodes to suit all weld types. It can clean TIG, MIG and stick welds whilst providing the highest possible corrosion resistance due to it using the process of electro-polishing. Highly portable with great reliability and very low running costs, the EASYkleen Plus Brush is a must have for any stainless steel fabricator.