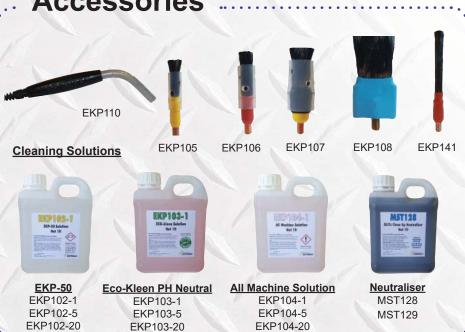

## **Benefits**

- · Highest corrosion resistance
- · Simple to use
- · Low ongoing running costs
- · Safer for user and environment
- Multiple brush options
- · Works on TIG, MIG & Stick
- Match any finish (2B to mirror)