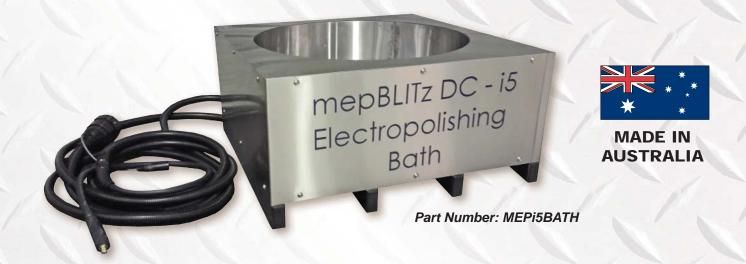

## ELECTROPOLISHING BATH ADD ON

The mepBLITZ DC-i5 is the first portable weld cleaning machine in the world to have an optional electro-polishing bath add on. The bath is liquid cooled and holds up to 40 litres of polishing solution. This optional bath attachment is simply attached to the mepBLITz DC-i5 unit the same way that the torch handles are, by means of the screw coupling. This bath allows for full immersion of small parts (brackets etc) and depending on size, these parts can be lined up to polish multiple parts at once. The bath comes with one single arm for racking your parts, but there is another two arms available if the parts are quite small.

There is "science" behind dipping parts in a bath for electropolishing, so contact IWWS with details (size, material, qty, time) and the best procedure can be formatted for your requirements.

NO MORE SENDING PARTS TO BE ELECTRO-POLISHED WITH THIS ELECTROPOLISHING BATH