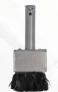

The mepBLITz DC - i5 is the latest model of mobile electro-polisher in the mepBLITz range. It has "Patented Inverter Technology" which allows it to deliver up to 150 amps of cleaning speed, three times the speed of its predecessor and by far the fastest machine worldwide. The mepBLITz DC - i5 has the ability to use a wide range of electrodes, depending on what the user requires.

A range of different sized and shaped solution fed brushes are available, along with large copper electrodes that can be custom made to suit for large area surface polishing.

The mepBLITz DC - i5 is the first machine of its kind in the world to have an optional bath add on. The bath is liquid cooled and holds 40 litres of polishing solution. No more sending those small items off to be electro-polished and having to wait to get them back, not to mention the cost involved. Proudly Australian made in all stainless steel construction and only weighing 10 kgs dry, less than half the weight of its predecessor.

## mepBLITZ

DC-i5 Mobile Electropolisher

**AFTER** 

AFTER

| BENEFITS & SPECIFICATIONS              |                                                           |
|----------------------------------------|-----------------------------------------------------------|
| Input: 240 Volts, 15 Amps              | Electro-polishing bath available                          |
| Output: 3500 Watts, 150 Amp            | 10 kgs dry weight                                         |
| Patented Inverter Technology           | All stainless steel construction (case, pumps & clamp)    |
| Direct current                         | • 25 mm² clamp cable with a 5 metre length                |
| Liquid cooled                          | Simple screw on & off handle connection w/ 5 metre length |
| Range of solution fed brush electrodes | Can match any finish (2B to mirror)                       |
| Surface electrodes available           | Works on thicknesses 0.55 mm to 50 mm                     |