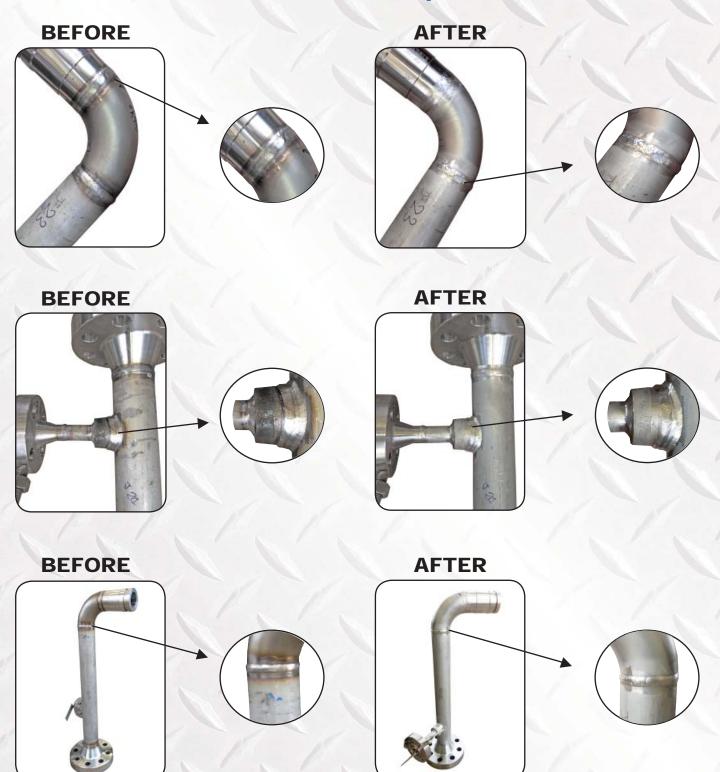

Most machines on the market can only polish at a speed of 15 to 35 amps compared with the blistering speed of the new mepBLITz DC – i5.

If you want the best in quality finish and speed then you need the new mepBLITz DC – i5.

## mepBLITZ

DC-i5 Mobile Electropolisher

**AFTER** 

AFTER

| BENEFITS & SPECIFICATIONS              |                                                           |
|----------------------------------------|-----------------------------------------------------------|
| Input: 240 Volts, 15 Amps              | Electro-polishing bath available                          |
| Output: 3500 Watts, 150 Amp            | 10 kgs dry weight                                         |
| Patented Inverter Technology           | All stainless steel construction (case, pumps & clamp)    |
| Direct current                         | • 25 mm² clamp cable with a 5 metre length                |
| Liquid cooled                          | Simple screw on & off handle connection w/ 5 metre length |
| Range of solution fed brush electrodes | Can match any finish (2B to mirror)                       |
| Surface electrodes available           | Works on thicknesses 0.55 mm to 50 mm                     |