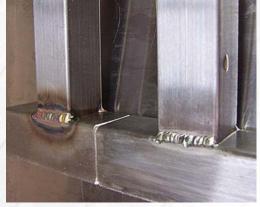

## mepBLITZ

DC-i5 Mobile Electropolisher

**AFTER** 

AFTER

| BENEFITS & SPECIFICATIONS              |                                                           |
|----------------------------------------|-----------------------------------------------------------|
| Input: 240 Volts, 15 Amps              | Electro-polishing bath available                          |
| Output: 3500 Watts, 150 Amp            | 10 kgs dry weight                                         |
| Patented Inverter Technology           | All stainless steel construction (case, pumps & clamp)    |
| Direct current                         | • 25 mm² clamp cable with a 5 metre length                |
| Liquid cooled                          | Simple screw on & off handle connection w/ 5 metre length |
| Range of solution fed brush electrodes | Can match any finish (2B to mirror)                       |
| Surface electrodes available           | Works on thicknesses 0.55 mm to 50 mm                     |