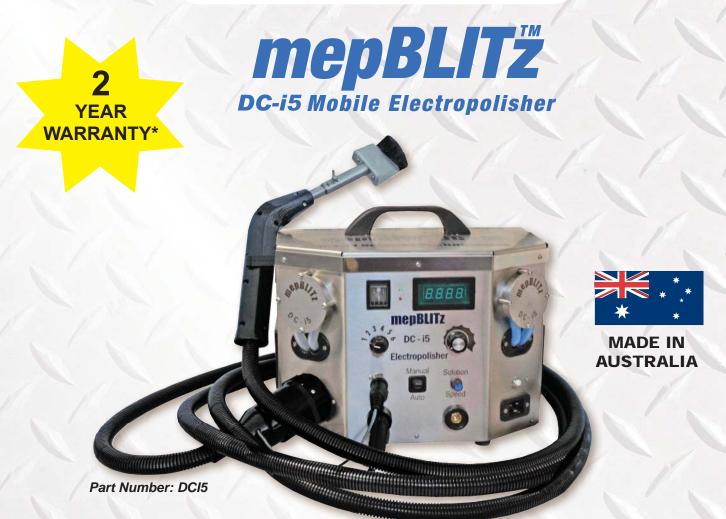

The mepBLITz DC - i5 is the latest model of mobile electro-polisher in the mepBLITz range. It has "Patented Inverter Technology" which allows it to deliver up to 150 amps of cleaning speed, three times the speed of its predecessor and by far the fastest machine worldwide. The mepBLITz DC - i5 has the ability to use a wide range of electrodes, depending on what the user requires.

A range of different sized and shaped solution fed brushes are available, along with large copper electrodes that can be custom made to suit for large area surface polishing.

The mepBLITz DC - i5 is the first machine of its kind in the world to have an optional bath add on. The bath is liquid cooled and holds 40 litres of polishing solution. No more sending those small items off to be electro-polished and having to wait to get them back, not to mention the cost involved. Proudly Australian made in all stainless steel construction and only weighing 10 kgs dry, less than half the weight of its predecessor.

## mepBLITZ

DC-i5 Mobile Electropolisher

**AFTER** 

AFTER

| BENEFITS & SPECIFICATIONS              |                                                           |
|----------------------------------------|-----------------------------------------------------------|
| Input: 240 Volts, 15 Amps              | Electro-polishing bath available                          |
| Output: 3500 Watts, 150 Amp            | 10 kgs dry weight                                         |
| Patented Inverter Technology           | All stainless steel construction (case, pumps & clamp)    |
| Direct current                         | • 25 mm² clamp cable with a 5 metre length                |
| Liquid cooled                          | Simple screw on & off handle connection w/ 5 metre length |
| Range of solution fed brush electrodes | Can match any finish (2B to mirror)                       |
| Surface electrodes available           | Works on thicknesses 0.55 mm to 50 mm                     |