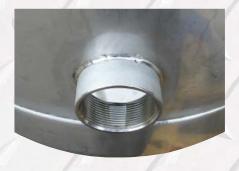

## mepBLITZ

DC-i5 Mobile Electropolisher

**AFTER** 

AFTER

| BENEFITS & SPECIFICATIONS              |                                                           |
|----------------------------------------|-----------------------------------------------------------|
| Input: 240 Volts, 15 Amps              | Electro-polishing bath available                          |
| Output: 3500 Watts, 150 Amp            | 10 kgs dry weight                                         |
| Patented Inverter Technology           | All stainless steel construction (case, pumps & clamp)    |
| Direct current                         | • 25 mm² clamp cable with a 5 metre length                |
| Liquid cooled                          | Simple screw on & off handle connection w/ 5 metre length |
| Range of solution fed brush electrodes | Can match any finish (2B to mirror)                       |
| Surface electrodes available           | Works on thicknesses 0.55 mm to 50 mm                     |