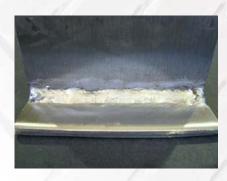

## mepBLITZ

DC-i5 Mobile Electropolisher

**AFTER** 

AFTER

| BENEFITS & SPECIFICATIONS              |                                                           |
|----------------------------------------|-----------------------------------------------------------|
| Input: 240 Volts, 15 Amps              | Electro-polishing bath available                          |
| Output: 3500 Watts, 150 Amp            | 10 kgs dry weight                                         |
| Patented Inverter Technology           | All stainless steel construction (case, pumps & clamp)    |
| Direct current                         | • 25 mm² clamp cable with a 5 metre length                |
| Liquid cooled                          | Simple screw on & off handle connection w/ 5 metre length |
| Range of solution fed brush electrodes | Can match any finish (2B to mirror)                       |
| Surface electrodes available           | Works on thicknesses 0.55 mm to 50 mm                     |