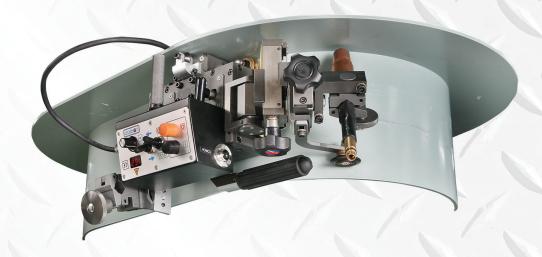

## ROUND, OVAL, STRAIGHT FILLET CARRIAGE

- Overhead and down position welder for round, oval and straight coaming.
- · Useful for manholes, hatches, door frames, pipe flange and penetrating piece.
- Requires minimum height of 200 mm and minimum diameter of 400 mm.
- Automatic tension device offers constant distance between torch and parent materials.
- Minimised gear backlash offers a constant speed/adjustable controls.
- · Special motor with a reducer ensures quality welding and long life.