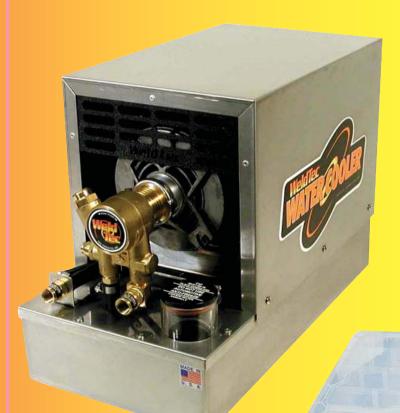

## **Medium Duty Water Cooler**

NOW AVAILABLE

MODEL: C35-1 (110 VOLTS)

MODEL: C35-2 (240 VOLTS)

STAINLESS STEEL CONSTRUCTION

MADE IN USA

Deluxe water cooler designed for torches up to 500 amps\* - industrial grade.

- All stainless steel construction 11 liter tank (3 gallon).
- Positive displacement bronze rotary vane pump.
- Efficient aluminum fin copper coil radiator.
- 12,000 BTU/hr. rated cooling capacity for welding equipment up to 500 amps.\*
- Use with TIG torches: WT-18, WT-20, WT-20H, WT-22, WT-28, SW-320
- Use with Coolant: 16-25501 3,7 liter bottle

Includes a standard compartmented torch parts storage box

Specifications: weight 15 kgs (dry) Size 46 cm L, 23.5cm W, 35.5cm H

INDEPENDENT WHOLESALE WELDING SUPPLY

Ph: 02 8834 2400 Email: iwws@iwws.net Website: www.iwws.net