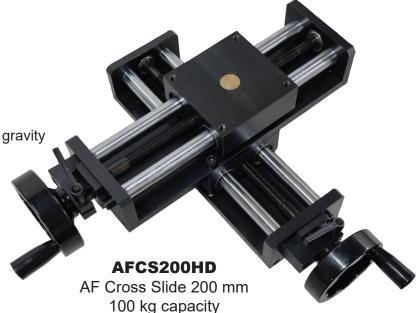

## **AFCS200HD Specifications**

• Travel: 17.78cm (7-7/8")

• Slide adjustment: Manual hand wheel

• Intergrated slide lock

• Load Capacity: 100 kgs @ 10cm (4") center of gravity

Steel construction

Length of slide: 33cm (13-1/4")16mm (5/8") dia drive screw

• 4 Pre drilled holes