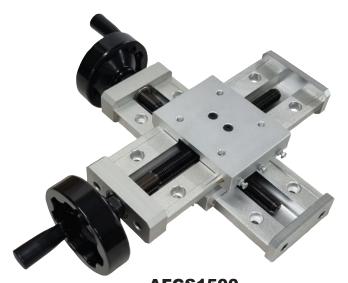

Electric cross slides are also available upon request. Electric cross slides are currently order in only.

AFCS1500 AF Cross Slide 150 mm 40 kg capacity

## **AFCS1500 Specifications**

- Travel: 12.7cm (5-7/8")
- · Slide adjustment: Manual hand wheel
- Load Capacity: 40 kgs @ 10cm (4") center of gravity
- Aluminum construction
- Length of slide: 25.4cm (10-3/4")
- 16mm (5/8") dia drive screw
- 8 Pre drilled holes