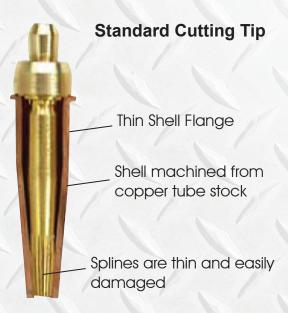

## See the difference yourself with Flame Tech's famous "SCRAPPER" Cutting Tips

- Larger preheats reduce start time and help to "maintain the cut".
- Coarse "V" internal splines do not clog easily and can be cleaned with a pocket knife.
- Ideal for working on rusty, scaly, painted surfaces.
- Compatible with standard OEM torches.