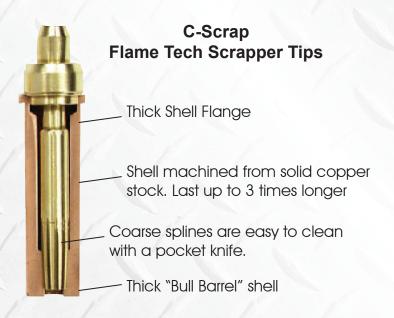

## See the difference yourself with Flame Tech's famous "SCRAPPER" Cutting Tips

- Larger preheats reduce start time and help to "maintain the cut".
- Coarse "V" internal splines do not clog easily and can be cleaned with a pocket knife.
- Ideal for working on rusty, scaly, painted surfaces.
- Compatible with standard OEM torches.