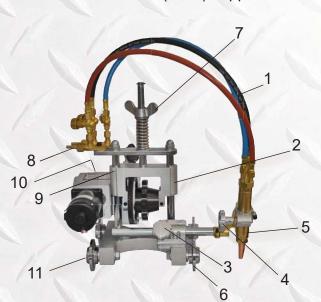

- 1. Hose
- 2. Bracket
- 3. Cross feed handle
- 4. Torch lift handle
- 5. Torch
- 6. Guide wheel
- 7. Big wing bolt
- 8. Distributor
- 9. Gear box connection
- 10. Clutch handle
- 11. Main base
- 12. Chain